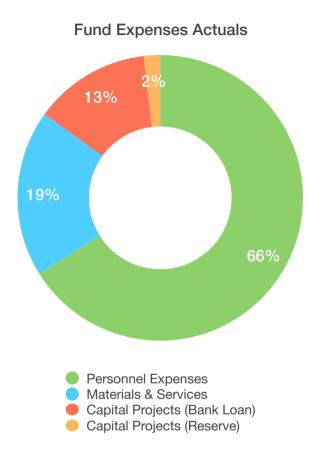

| EXPENSES                     | BUDGETED    | ACTUALS     | % OF<br>BUDGETED |
|------------------------------|-------------|-------------|------------------|
| Personnel Expenses           | \$1,507,364 | \$1,347,046 | 89%              |
| Materials & Services         | \$552,801   | \$385,155   | 70%              |
| Capital Projects (Bank Loan) | \$313,000   | \$268,224   | 86%              |
| Capital Projects (Reserve)   | \$200,000   | \$38,315    | 19%              |
| GOBond                       | \$0         | \$0         |                  |
| LOSAP                        | \$0         | \$0         |                  |
| TOTAL EXPENSES               | \$2,573,165 | \$2,038,741 | 79%              |