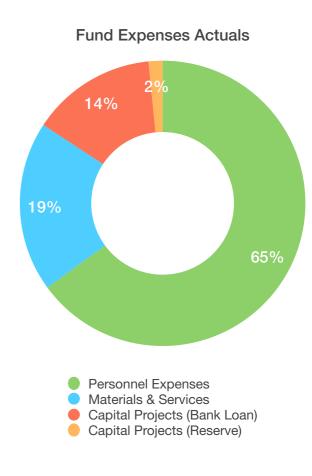

| EXPENSES                     | BUDGETED    | ACTUALS     | % OF<br>BUDGETED |
|------------------------------|-------------|-------------|------------------|
| Personnel Expenses           | \$1,507,364 | \$1,195,259 | 79%              |
| Materials & Services         | \$552,801   | \$355,437   | 64%              |
| Capital Projects (Bank Loan) | \$313,000   | \$260,589   | 83%              |
| Capital Projects (Reserve)   | \$200,000   | \$29,315    | 15%              |
| GOBond                       | \$0         | \$0         |                  |
| LOSAP                        | \$0         | \$0         |                  |
| TOTAL EXPENSES               | \$2,573,165 | \$1,840,600 | 72%              |