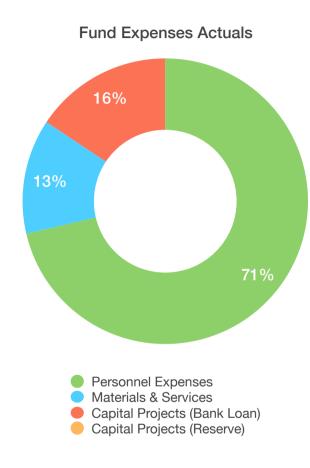

| EXPENSES                     | BUDGETED    | ACTUALS   | % OF<br>BUDGETED |
|------------------------------|-------------|-----------|------------------|
| Personnel Expenses           | \$1,428,868 | \$593,613 | 42%              |
| Materials & Services         | \$696,715   | \$108,215 | 16%              |
| Capital Projects (Bank Loan) | \$313,000   | \$130,295 | 42%              |
| Capital Projects (Reserve)   | \$149,500   | \$0       | 0%               |
| GOBond                       | \$0         | \$0       |                  |
| LOSAP                        | \$0         | \$0       |                  |
| TOTAL EXPENSES               | \$2,588,083 | \$832,123 | 32%              |