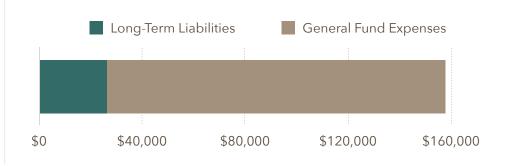

### TOTAL EXPENSE LIABILITIES

| Fund Expense                             | Liabilities |
|------------------------------------------|-------------|
| Capital Projects (Long-Term) Liabilities | \$26,059    |
| Fund Expenses                            | \$131,627   |
| Total Expenses/Liabilities               | \$157,686   |