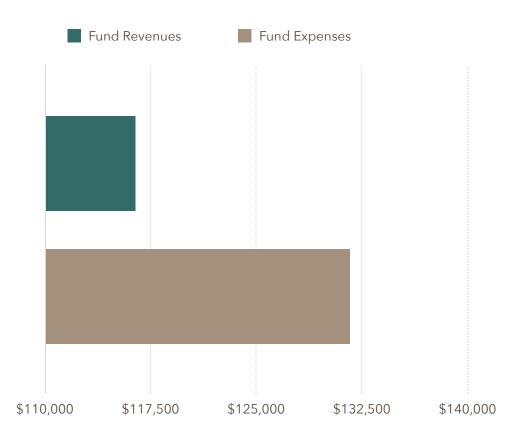

# REVENUE AND EXPENSES - GF MAY 2021

MONTHLY REPORT: This sheet present a summary of revenues and expenses. Details for specific revenues or expenses are available on subsequent report sheets.

#### FUND REVENUES

|                                    | Totals    |
|------------------------------------|-----------|
| General Fund - Taxes               | \$90,541  |
| General Fund - Protection Services | \$24,905  |
| General Fund - Other               | \$1,000   |
| Other Funds - Transfers/Interest   | \$13      |
| Total                              | \$116,460 |

# FUND EXPENSES

|                                       | Outstanding Balance |
|---------------------------------------|---------------------|
| General Fund - Personnel              | \$71,981            |
| General Fund - Materials and Services | \$59,647            |
| Total                                 | \$131,627           |