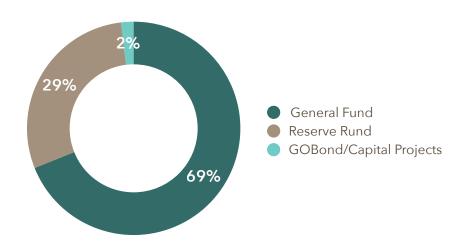

#### TOTAL FUND ASSETS

| Fund Category                   |                                      |                    | Fund Value            |     |
|---------------------------------|--------------------------------------|--------------------|-----------------------|-----|
| General Fund - Cash/Investments |                                      |                    | \$833,95              | 4   |
| Reserve Fund - Cash/Investment  |                                      |                    | \$368,86              | 5   |
| GOBond - Cash/Investments       |                                      |                    | \$                    | 0   |
| Capital Projects - Cash         |                                      |                    | \$24,05               | 3   |
|                                 | LOSAP - Cash/Investments             |                    | \$37,66               | 3   |
|                                 | -                                    | Total fund balance | \$1,264,53            | 5   |
|                                 | ■ General Fund<br>■ Capital Projects | Reserve Fu         | nd GOBond             |     |
| \$0                             | \$350,000                            | \$700,000          | \$1,050,000 \$1,400,0 | 000 |