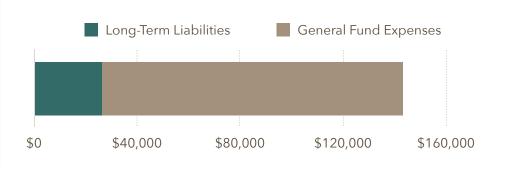

### TOTAL EXPENSE LIABILITIES

| Fund Expense                             | Liabilities |
|------------------------------------------|-------------|
| Capital Projects (Long-Term) Liabilities | \$26,059    |
| Fund Expenses                            | \$117,236   |
| Total Expenses/Liabilities               | \$143,295   |