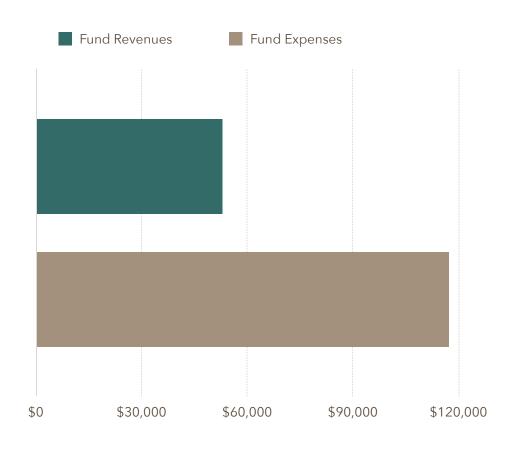

### **FUND REVENUES**

|                                    | Totals   |
|------------------------------------|----------|
| General Fund - Taxes               | \$27,997 |
| General Fund - Protection Services | \$24,905 |
| General Fund - Other               |          |
| Other Funds - Transfers/Interest   | \$11     |
| Total                              | \$52,913 |

### **FUND EXPENSES**

|                                       | Outstanding Balance |
|---------------------------------------|---------------------|
| General Fund - Personnel              | \$54,463            |
| General Fund - Materials and Services | \$62,774            |
| Total                                 | \$117,236           |