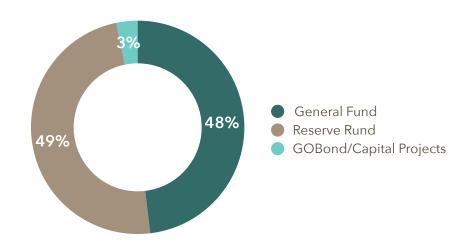

### TOTAL FUND ASSETS

| Fund Category                                           |                     | Fund Value          |
|---------------------------------------------------------|---------------------|---------------------|
| General Fund - Cash/Investments                         |                     | \$321,149           |
| Reserve Fund - Cash/Investment                          |                     | \$362,950           |
| GOBond - Cash/Investments                               |                     | \$0                 |
| Capital Projects - Cash                                 |                     | \$24,053            |
| LOSAP - Cash/Investments                                |                     | \$37,677            |
|                                                         | Total fund balances | \$745,829           |
| General Fund Reserve Fund GOBond Capital Projects LOSAP |                     |                     |
|                                                         |                     |                     |
| \$0 \$200,000                                           | \$400,000           | \$600,000 \$800,000 |