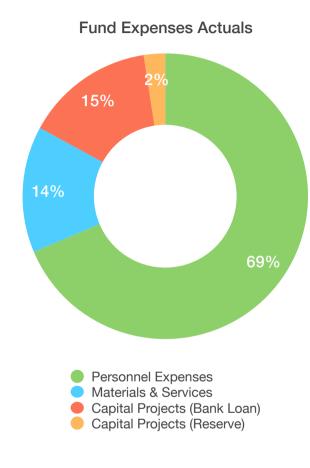

| EXPENSES                     | BUDGETED    | ACTUALS   | % OF<br>BUDGETED |
|------------------------------|-------------|-----------|------------------|
| Personnel Expenses           | \$1,507,364 | \$488,360 | 32%              |
| Materials & Services         | \$552,801   | \$101,829 | 18%              |
| Capital Projects (Bank Loan) | \$313,000   | \$104,236 | 33%              |
| Capital Projects (Reserve)   | \$200,000   | \$17,315  | 9%               |
| GOBond                       | \$0         | \$0       |                  |
| LOSAP                        | \$0         | \$0       |                  |
| TOTAL EXPENSES               | \$2,573,165 | \$711,740 | 28%              |