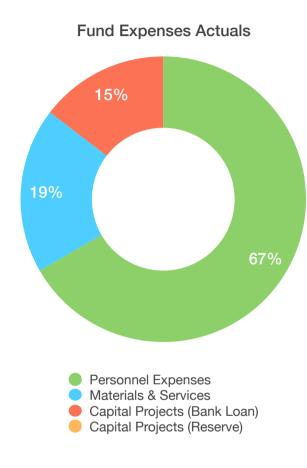

| EXPENSES                     | BUDGETED    | ACTUALS   | % OF<br>BUDGETED |
|------------------------------|-------------|-----------|------------------|
| Personnel Expenses           | \$1,428,868 | \$466,865 | 33%              |
| Materials & Services         | \$696,715   | \$131,402 | 19%              |
| Capital Projects (Bank Loan) | \$313,000   | \$102,229 | 33%              |
| Capital Projects (Reserve)   | \$149,500   | \$0       | 0%               |
| GOBond                       | \$0         | \$0       |                  |
| LOSAP                        | \$0         | \$0       |                  |
| TOTAL EXPENSES               | \$2,588,083 | \$700,496 | 27%              |