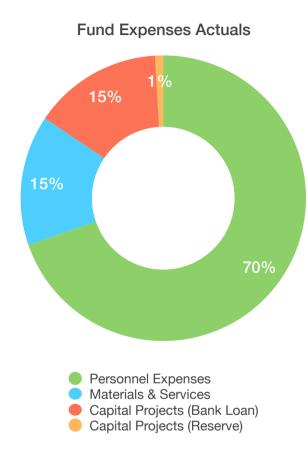

| EXPENSES                     | BUDGETED    | ACTUALS     | % OF<br>BUDGETED |
|------------------------------|-------------|-------------|------------------|
| Personnel Expenses           | \$1,428,868 | \$993,976   | 70%              |
| Materials & Services         | \$696,715   | \$210,294   | 30%              |
| Capital Projects (Bank Loan) | \$313,000   | \$208,472   | 67%              |
| Capital Projects (Reserve)   | \$149,500   | \$13,420    | 9%               |
| GOBond                       | \$0         | \$0         |                  |
| LOSAP                        | \$0         | \$0         |                  |
| TOTAL EXPENSES               | \$2,588,083 | \$1,426,161 | 55%              |