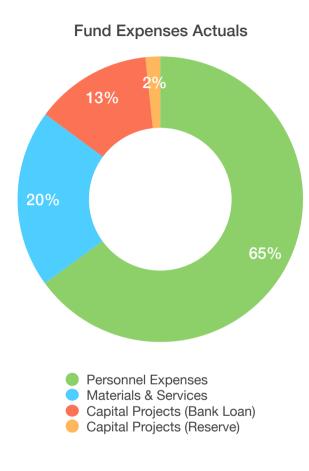

| EXPENSES                     | BUDGETED    | ACTUALS     | % OF<br>BUDGETED |
|------------------------------|-------------|-------------|------------------|
| Personnel Expenses           | \$1,507,364 | \$1,025,307 | 68%              |
| Materials & Services         | \$552,801   | \$317,642   | 57%              |
| Capital Projects (Bank Loan) | \$313,000   | \$208,472   | 67%              |
| Capital Projects (Reserve)   | \$200,000   | \$26,315    | 13%              |
| GOBond                       | \$0         | \$0         |                  |
| LOSAP                        | \$0         | \$0         |                  |
| TOTAL EXPENSES               | \$2,573,165 | \$1,577,736 | 61%              |