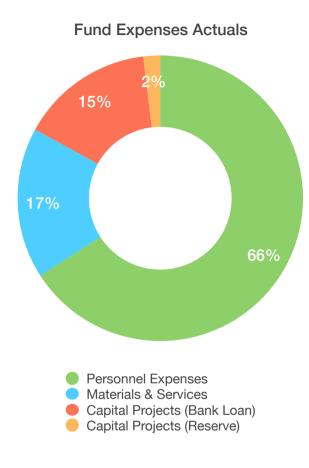

| EXPENSES                     | BUDGETED    | ACTUALS     | % OF<br>BUDGETED |
|------------------------------|-------------|-------------|------------------|
| Personnel Expenses           | \$1,428,868 | \$1,364,227 | 95%              |
| Materials & Services         | \$696,715   | \$354,444   | 51%              |
| Capital Projects (Bank Loan) | \$313,000   | \$312,707   | 100%             |
| Capital Projects (Reserve)   | \$149,500   | \$39,801    | 27%              |
| GOBond                       | \$0         | \$0         |                  |
| LOSAP                        | \$0         | \$0         |                  |
| TOTAL EXPENSES               | \$2,588,083 | \$2,071,179 | 80%              |