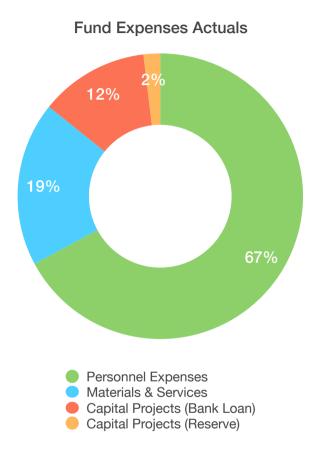

| EXPENSES                     | BUDGETED    | ACTUALS     | % OF<br>BUDGETED |
|------------------------------|-------------|-------------|------------------|
| Personnel Expenses           | \$1,507,364 | \$1,459,081 | 97%              |
| Materials & Services         | \$552,801   | \$404,785   | 73%              |
| Capital Projects (Bank Loan) | \$313,000   | \$268,224   | 86%              |
| Capital Projects (Reserve)   | \$200,000   | \$41,315    | 21%              |
| GOBond                       | \$0         | \$0         |                  |
| LOSAP                        | \$0         | \$0         |                  |
| TOTAL EXPENSES               | \$2,573,165 | \$2,173,405 | 84%              |