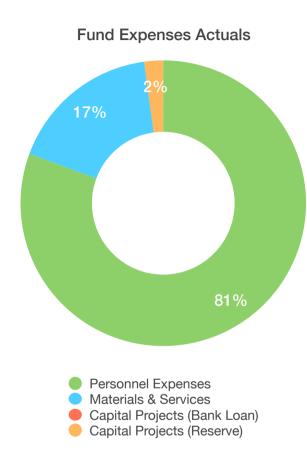

| EXPENSES                     | BUDGETED    | ACTUALS   | % OF<br>BUDGETED |
|------------------------------|-------------|-----------|------------------|
| Personnel Expenses           | \$1,688,216 | \$224,251 | 13%              |
| Materials & Services         | \$475,798   | \$47,874  | 10%              |
| Capital Projects (Bank Loan) | \$32,733    | \$0       | 0%               |
| Capital Projects (Reserve)   | \$144,500   | \$6,000   | 4%               |
| GOBond                       | \$0         | \$0       |                  |
| LOSAP                        | \$0         | \$0       |                  |
| TOTAL EXPENSES               | \$2,341,247 | \$278,125 | 12%              |