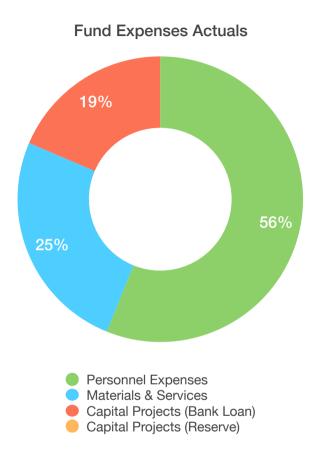

| EXPENSES                     | BUDGETED    | ACTUALS   | % OF<br>BUDGETED |
|------------------------------|-------------|-----------|------------------|
| Personnel Expenses           | \$1,400,912 | \$78,764  | 6%               |
| Materials & Services         | \$551,713   | \$35,561  | 6%               |
| Capital Projects (Bank Loan) | \$313,000   | \$26,059  | 8%               |
| Capital Projects (Reserve)   | \$149,500   | \$0       | 0%               |
| GOBond                       | \$0         | \$0       |                  |
| LOSAP                        | \$0         | \$0       |                  |
| TOTAL EXPENSES               | \$2,415,125 | \$140,384 | 6%               |