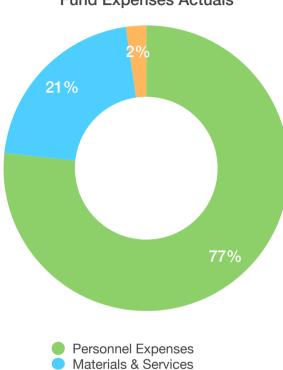

| EXPENSES                     | BUDGETED    | ACTUALS   | % OF<br>BUDGETED |
|------------------------------|-------------|-----------|------------------|
| Personnel Expenses           | \$1,688,216 | \$100,018 | 6%               |
| Materials & Services         | \$475,798   | \$27,411  | 6%               |
| Capital Projects (Bank Loan) | \$32,733    | \$0       | 0%               |
| Capital Projects (Reserve)   | \$144,500   | \$3,000   | 2%               |
| GOBond                       | \$0         | \$0       |                  |
| LOSAP                        | \$0         | \$0       |                  |
| TOTAL EXPENSES               | \$2,341,247 | \$130,429 | 6%               |