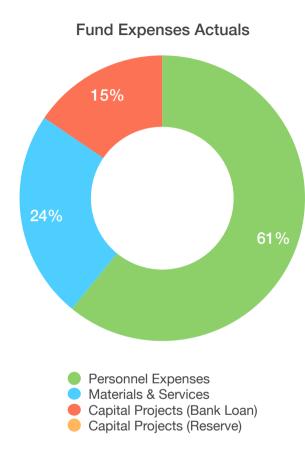

| EXPENSES                     | BUDGETED    | ACTUALS     | % OF<br>BUDGETED |
|------------------------------|-------------|-------------|------------------|
| Personnel Expenses           | \$1,428,868 | \$716,973   | 50%              |
| Materials & Services         | \$696,715   | \$277,831   | 40%              |
| Capital Projects (Bank Loan) | \$313,000   | \$182,413   | 58%              |
| Capital Projects (Reserve)   | \$149,500   | \$0         | 0%               |
| GOBond                       | \$0         | \$0         |                  |
| LOSAP                        | \$0         | \$0         |                  |
| TOTAL EXPENSES               | \$2,588,083 | \$1,177,217 | 45%              |