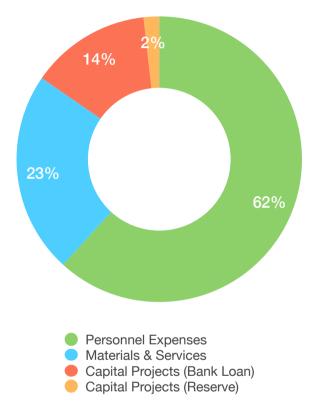

| EXPENSES                     | BUDGETED    | ACTUALS     | % OF<br>BUDGETED |
|------------------------------|-------------|-------------|------------------|
| Personnel Expenses           | \$1,507,364 | \$708,722   | 47%              |
| Materials & Services         | \$552,801   | \$262,231   | 47%              |
| Capital Projects (Bank Loan) | \$313,000   | \$156,354   | 50%              |
| Capital Projects (Reserve)   | \$200,000   | \$20,315    | 10%              |
| GOBond                       | \$0         | \$0         |                  |
| LOSAP                        | \$0         | \$0         |                  |
| TOTAL EXPENSES               | \$2,573,165 | \$1,147,622 | 45%              |