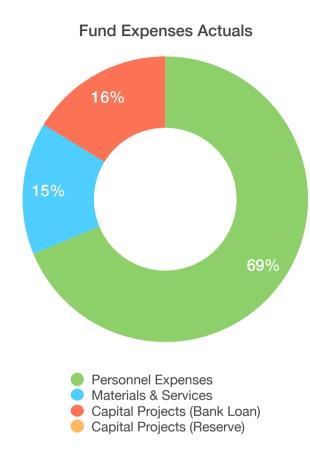

| EXPENSES                     | BUDGETED    | ACTUALS   | % OF<br>BUDGETED |
|------------------------------|-------------|-----------|------------------|
| Personnel Expenses           | \$1,507,364 | \$330,604 | 22%              |
| Materials & Services         | \$552,801   | \$72,139  | 13%              |
| Capital Projects (Bank Loan) | \$313,000   | \$78,177  | 25%              |
| Capital Projects (Reserve)   | \$200,000   | \$0       | 0%               |
| GOBond                       | \$0         | \$0       |                  |
| LOSAP                        | \$0         | \$0       |                  |
| TOTAL EXPENSES               | \$2,573,165 | \$480,919 | 19%              |