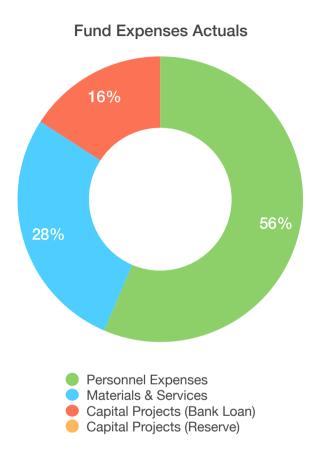

| EXPENSES                     | BUDGETED    | ACTUALS   | % OF<br>BUDGETED |
|------------------------------|-------------|-----------|------------------|
| Personnel Expenses           | \$1,400,912 | \$278,022 | 20%              |
| Materials & Services         | \$551,713   | \$136,490 | 25%              |
| Capital Projects (Bank Loan) | \$313,000   | \$78,177  | 25%              |
| Capital Projects (Reserve)   | \$149,500   | \$0       | 0%               |
| GOBond                       | \$0         | \$0       |                  |
| LOSAP                        | \$0         | \$0       |                  |
| TOTAL EXPENSES               | \$2,415,125 | \$492,689 | 20%              |