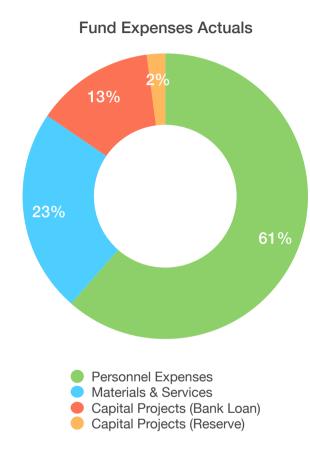

| EXPENSES                     | BUDGETED    | ACTUALS   | % OF<br>BUDGETED |
|------------------------------|-------------|-----------|------------------|
| Personnel Expenses           | \$1,507,364 | \$597,522 | 40%              |
| Materials & Services         | \$552,801   | \$224,177 | 41%              |
| Capital Projects (Bank Loan) | \$313,000   | \$130,295 | 42%              |
| Capital Projects (Reserve)   | \$200,000   | \$20,315  | 10%              |
| GOBond                       | \$0         | \$0       |                  |
| LOSAP                        | \$0         | \$0       |                  |
| TOTAL EXPENSES               | \$2,573,165 | \$972,308 | 38%              |