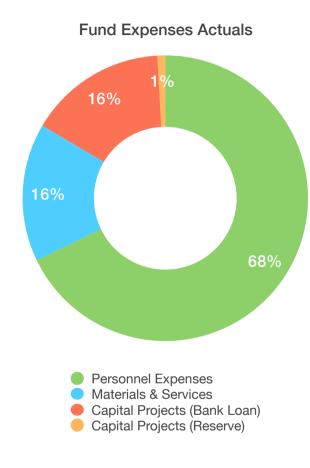

| EXPENSES                     | BUDGETED    | ACTUALS     | % OF<br>BUDGETED |
|------------------------------|-------------|-------------|------------------|
| Personnel Expenses           | \$1,428,868 | \$1,244,303 | 87%              |
| Materials & Services         | \$696,715   | \$286,610   | 41%              |
| Capital Projects (Bank Loan) | \$313,000   | \$286,648   | 92%              |
| Capital Projects (Reserve)   | \$149,500   | \$16,420    | 11%              |
| GOBond                       | \$0         | \$0         |                  |
| LOSAP                        | \$0         | \$0         |                  |
| TOTAL EXPENSES               | \$2,588,083 | \$1,833,982 | 71%              |