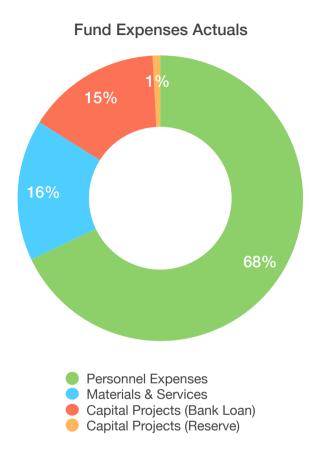

| EXPENSES                     | BUDGETED    | ACTUALS     | % OF<br>BUDGETED |
|------------------------------|-------------|-------------|------------------|
| Personnel Expenses           | \$1,428,868 | \$1,048,438 | 73%              |
| Materials & Services         | \$696,715   | \$247,009   | 35%              |
| Capital Projects (Bank Loan) | \$313,000   | \$234,530   | 75%              |
| Capital Projects (Reserve)   | \$149,500   | \$13,420    | 9%               |
| GOBond                       | \$0         | \$0         |                  |
| LOSAP                        | \$0         | \$0         |                  |
| TOTAL EXPENSES               | \$2,588,083 | \$1,543,398 | 60%              |