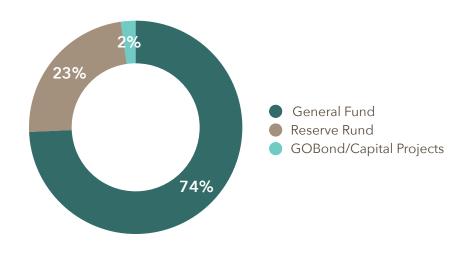

## TOTAL FUND ASSETS

| Fund Category                   |                                  |                     | Fund      | Value       |
|---------------------------------|----------------------------------|---------------------|-----------|-------------|
| General Fund - Cash/Investments |                                  |                     |           | \$760,814   |
| Reserve Fund - Cash/Investment  |                                  |                     |           | \$252,024   |
| (                               | GOBond - Cash/Ir                 |                     | \$0       |             |
| Capital Projects - Cash         |                                  |                     |           | \$24,053    |
| LOSAP - Cash/Investments        |                                  |                     |           | \$37,708    |
|                                 |                                  | Total fund balance: | S         | \$1,074,598 |
|                                 | General Fund<br>Capital Projects | Reserve Fur         | nd GO     | Bond        |
| 50                              | \$300,000                        | \$600,000           | \$900,000 | \$1,200,000 |

#### GENERAL FUND

| Category                 | Current Value |
|--------------------------|---------------|
| Cash                     | \$760,814     |
| Investment               | \$0           |
| LOSAP - Cash/Investments | \$37,708      |
| Total                    | \$798,522     |

## RESERVE FUND

| Category   | Current Value |
|------------|---------------|
| Cash       | \$93,446      |
| Investment | \$158,578     |
| Total      | \$252,024     |

## BOND/CAPITAL PROJECTS FUNDS

| Category                  | Current Value |
|---------------------------|---------------|
| GOBond - Cash/Investments | \$0           |
| Capital Projects - Cash   | \$24,053      |
| Total                     | \$24,053      |