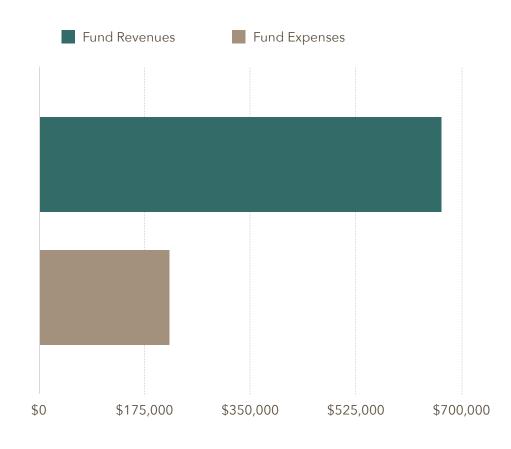

## REVENUE AND EXPENSES - APR 2022

MONTHLY REPORT: This sheet present a summary of revenues and expenses. Details for specific revenues or expenses are available on subsequent report sheets.

### **FUND REVENUES**

|                                    | Totals    |
|------------------------------------|-----------|
| General Fund - Taxes               | \$655,124 |
| General Fund - Protection Services | \$0       |
| General and Reserve Fund - Other   | \$11,880  |
| Other Funds - Transfers/Interest   | \$55      |
| Total                              | \$667,059 |

#### **FUND EXPENSES**

|                                       | Outstanding Balance |
|---------------------------------------|---------------------|
| General Fund - Personnel              | \$157,757           |
| General Fund - Materials and Services | \$55,749            |
| Reserve Fund - Capital                | \$3,000             |
| Total                                 | \$216,506           |