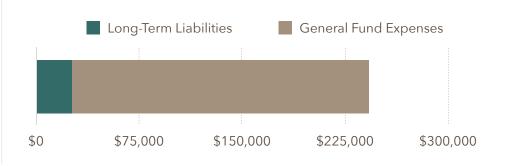

## TOTAL EXPENSE LIABILITIES

| Fund Expense                             | Liabilities |
|------------------------------------------|-------------|
| Capital Projects (Long-Term) Liabilities | \$26,059    |
| Fund Expenses                            | \$216,506   |
| Total Expenses/Liabilities               | \$242,564   |