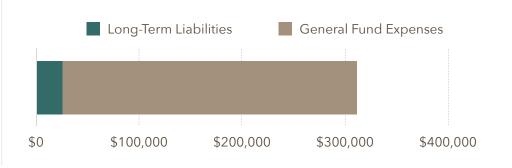

### TOTAL EXPENSE LIABILITIES

| Fund Expense                             | Liabilities |
|------------------------------------------|-------------|
| Capital Projects (Long-Term) Liabilities | \$26,059    |
| Fund Expenses                            | \$285,984   |
| Total Expenses/Liabilities               | \$312,043   |