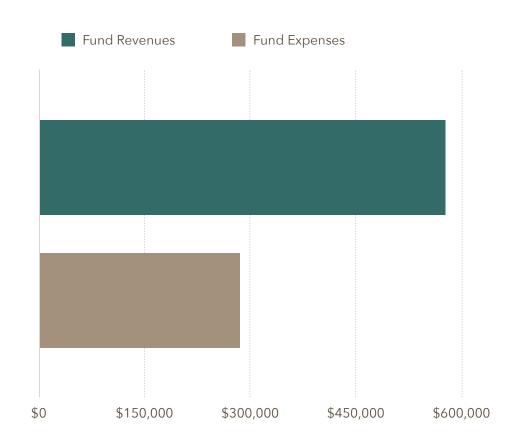

## REVENUE AND EXPENSES - GF APRIL 2021

MONTHLY REPORT: This sheet present a summary of revenues and expenses. Details for specific revenues or expenses are available on subsequent report sheets.

#### **FUND REVENUES**

|                                    | Totals    |
|------------------------------------|-----------|
| General Fund - Taxes               | \$550,429 |
| General Fund - Protection Services | \$24,905  |
| General Fund - Other               | \$1,000   |
| Other Funds - Transfers/Interest   | \$13      |
| Total                              | \$576,348 |

## FUND EXPENSES

|                                       | Outstanding Balance |
|---------------------------------------|---------------------|
| General Fund - Personnel              | \$225,892           |
| General Fund - Materials and Services | \$60,092            |
| Total                                 | \$285,984           |