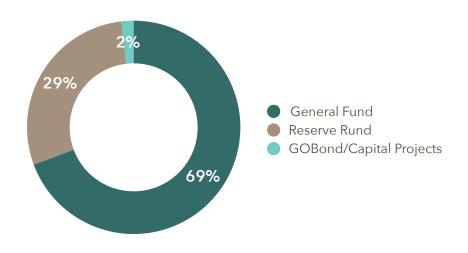

#### TOTAL FUND ASSETS

| Fund Category                   |                                  |                   | Fun          | d Value     |
|---------------------------------|----------------------------------|-------------------|--------------|-------------|
| General Fund - Cash/Investments |                                  |                   |              | \$849,135   |
| Reserve Fund - Cash/Investment  |                                  |                   |              | \$368,865   |
| GC                              | DBond - Cash/In                  |                   | \$0          |             |
| Capital Projects - Cash         |                                  |                   |              | \$24,053    |
| LOSAP - Cash/Investments        |                                  |                   |              | \$37,663    |
|                                 | ٦                                | Total fund balanc | es           | \$1,279,715 |
| _                               | General Fund<br>Capital Projects | Reserve Fo        | und <b>G</b> | OBond       |
| \$0                             | \$350,000                        | \$700,000         | \$1,050,000  | \$1,400,000 |