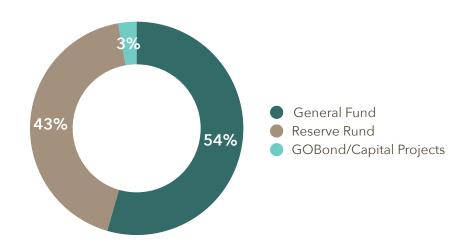

#### TOTAL FUND ASSETS

| Fund Ca                             | tegory              | Fund Value          |
|-------------------------------------|---------------------|---------------------|
| General Fund - Cash/Investments     |                     | \$432,300           |
| Reserve Fund - Cash/Investment      |                     | \$369,222           |
| GOBond - Cash/Investments           |                     | \$0                 |
| Capital Projects - Cash             |                     | \$24,053            |
| LOSAP - Cash/Investments            |                     | \$37,685            |
|                                     | Total fund balances | \$863,259           |
| ■ General Fund<br>■ Capital Project | _                   | d GOBond            |
| \$0 \$225,000                       | \$450,000           | \$675,000 \$900,000 |