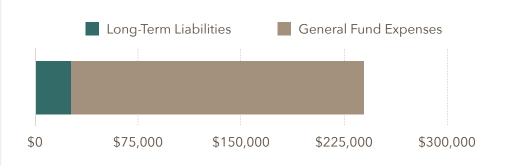

## TOTAL EXPENSE LIABILITIES

| Fund Expense                             | Liabilities |
|------------------------------------------|-------------|
| Capital Projects (Long-Term) Liabilities | \$26,059    |
| Fund Expenses                            | \$213,816   |
| Total Expenses/Liabilities               | \$239,875   |