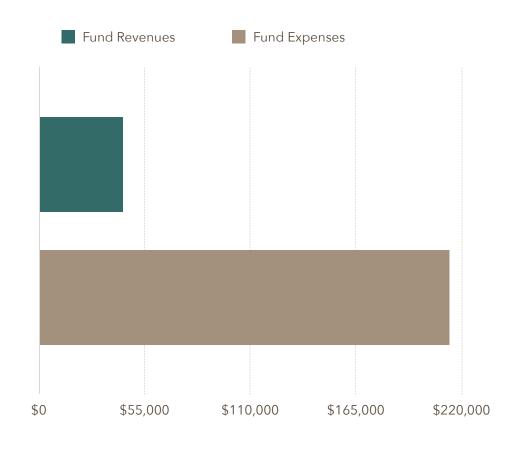

### **FUND REVENUES**

|                                    | Totals   |
|------------------------------------|----------|
| General Fund - Taxes               | \$8,924  |
| General Fund - Protection Services | \$24,905 |
| General Fund - Other               | \$9,985  |
| Other Funds - Transfers/Interest   | \$11     |
| Total                              | \$43,826 |

#### **FUND EXPENSES**

|                                       | Outstanding Balance |
|---------------------------------------|---------------------|
| General Fund - Personnel              | \$119,923           |
| General Fund - Materials and Services | \$93,893            |
| Total                                 | \$213,816           |