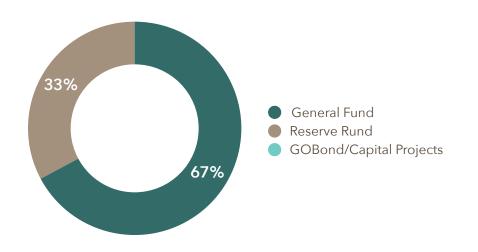

### TOTAL FUND ASSETS

| Fund Category                   |                                  |                     | Fund '    | Value     |
|---------------------------------|----------------------------------|---------------------|-----------|-----------|
| General Fund - Cash/Investments |                                  |                     |           | \$432,885 |
| Reserve Fund - Cash/Investment  |                                  |                     |           | \$230,427 |
| GOBond - Cash/Investments       |                                  |                     |           | \$0       |
| Capital Projects - Cash         |                                  |                     |           | \$0       |
| LOSAP - Cash/Investments        |                                  |                     |           | \$38,252  |
|                                 |                                  | Total fund balances |           | \$701,565 |
| •                               | General Fund<br>Capital Projects | Reserve Fun         | d GOI     | Bond      |
| \$0<br>                         | \$200,000                        | \$400,000           | \$600,000 | \$800,000 |