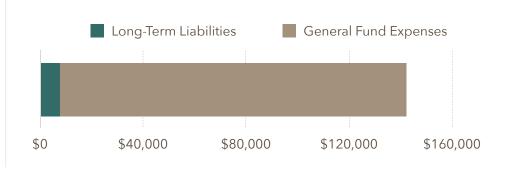

#### TOTAL EXPENSE LIABILITIES

| Fund Expense                             | Liabilities |
|------------------------------------------|-------------|
| Capital Projects (Long-Term) Liabilities | \$7,635     |
| Fund Expenses                            | \$134,664   |
| Total Expenses/Liabilities               | \$142,299   |