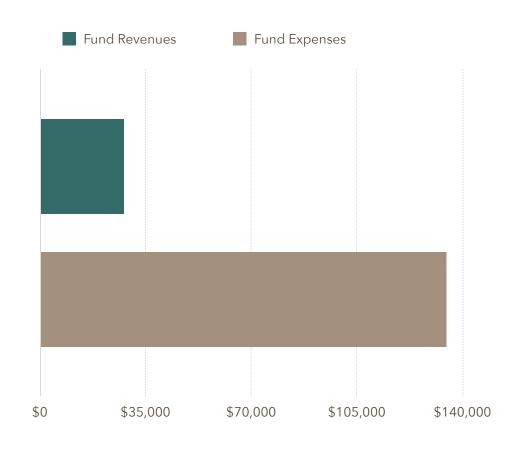

### **FUND REVENUES**

|                                    | Totals   |
|------------------------------------|----------|
| General Fund - Taxes               | \$25,812 |
| General Fund - Protection Services |          |
| General and Reserve Fund - Other   | \$1,552  |
| Other Funds - Transfers/Interest   | \$574    |
| Total                              | \$27,938 |

#### **FUND EXPENSES**

|                                       | Outstanding Balance |
|---------------------------------------|---------------------|
| General Fund - Personnel              | \$112,034           |
| General Fund - Materials and Services | \$19,630            |
| Reserve Fund - Capital                | \$3,000             |
| Total                                 | \$134,664           |