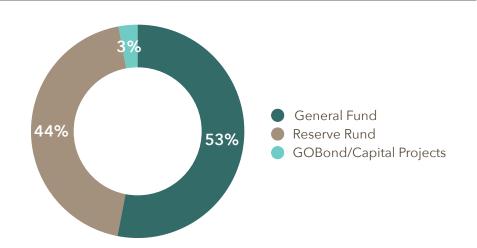

# TOTAL FUND ASSETS

# FUND BALANCES - FEBRUARY 2021

MONTHLY REPORT: This sheet presents the value of all funds for the month. All tracked funds are shown even if there is a \$0.00 balance. Detail sheets are available upon request.

### GENERAL FUND

| Category                 | Current Value |
|--------------------------|---------------|
| Cash                     | \$241,460     |
| Investment               | \$164,500     |
| LOSAP - Cash/Investments | \$37,657      |
| Total                    | \$443,617     |

# RESERVE FUND

| Category   | Current Value |
|------------|---------------|
| Cash       | \$110,243     |
| Investment | \$258,578     |
| Total      | \$368,821     |

# BOND/CAPITAL PROJECTS FUNDS

| Category                  | Current Value |
|---------------------------|---------------|
| GOBond - Cash/Investments | \$0           |
| Capital Projects - Cash   | \$24,053      |
| Total                     | \$24,053      |