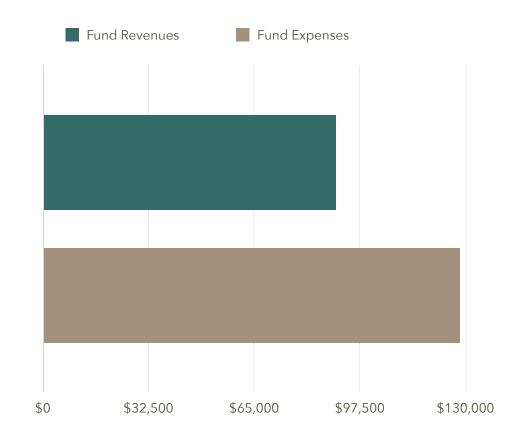

# REVENUE AND EXPENSES - GF FEBRUARY 2021

MONTHLY REPORT: This sheet present a summary of revenues and expenses. Details for specific revenues or expenses are available on subsequent report sheets.

### FUND REVENUES

|                                    | Totals   |
|------------------------------------|----------|
| General Fund - Taxes               | \$6,087  |
| General Fund - Protection Services | \$59,721 |
| General Fund - Other               | \$24,503 |
| Other Funds - Transfers/Interest   | \$16     |
| Total                              | \$90,327 |

# FUND EXPENSES

|                                       | Outstanding Balance |
|---------------------------------------|---------------------|
| General Fund - Personnel              | \$95,298            |
| General Fund - Materials and Services | \$32,884            |
| Total                                 | \$128,182           |