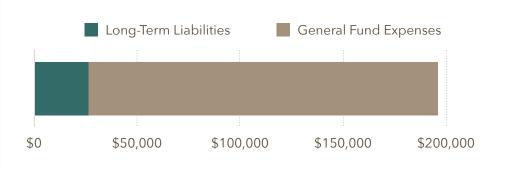

### TOTAL EXPENSE LIABILITIES

| Fund Expense                             | Liabilities |  |
|------------------------------------------|-------------|--|
| Capital Projects (Long-Term) Liabilities | \$26,059    |  |
| Fund Expenses                            | \$170,000   |  |
| Total Expenses/Liabilities               | \$196,059   |  |