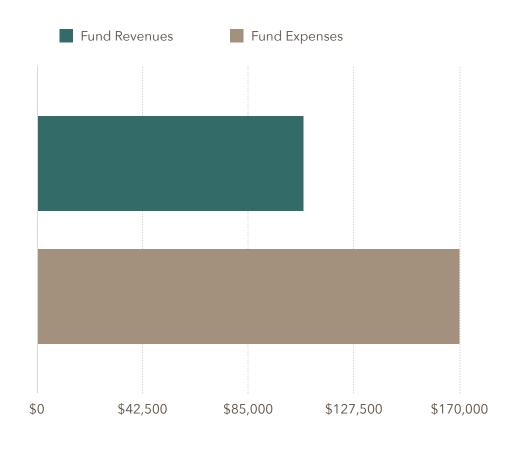

### **FUND REVENUES**

|                                    | Totals    |
|------------------------------------|-----------|
| General Fund - Taxes               | \$6,883   |
| General Fund - Protection Services | \$0       |
| General and Reserve Fund - Other   | \$254     |
| Other Funds - Transfers/Interest   | \$100,000 |
| Total                              | \$107,137 |

### **FUND EXPENSES**

|                                       | Outstanding Balance |
|---------------------------------------|---------------------|
| General Fund - Personnel              | \$110,222           |
| General Fund - Materials and Services | \$59,778            |
| Reserve Fund - Capital                | \$0                 |
| Total                                 | \$170,000           |