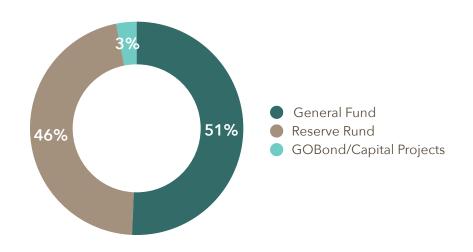

### TOTAL FUND ASSETS

| Fund Category                   |                               |                     | Fund V        | 'alue     |
|---------------------------------|-------------------------------|---------------------|---------------|-----------|
| General Fund - Cash/Investments |                               |                     |               | \$355,027 |
| Reserve Fund - Cash/Investment  |                               |                     |               | \$357,925 |
| GOBond - Cash/Investments       |                               |                     |               | \$0       |
| Capital Projects - Cash         |                               |                     |               | \$24,053  |
| LOSAP - Cash/Investments        |                               |                     |               | \$37,688  |
|                                 | 1                             | Total fund balances |               | \$774,692 |
|                                 | General Fund Capital Projects | Reserve Fun         | d <b>G</b> OB | ond       |
| \$0<br>                         | \$200,000                     | \$400,000           | \$600,000     | \$800,000 |