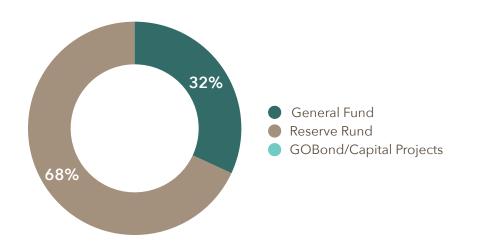

#### TOTAL FUND ASSETS

| Fund Category                   |                     | Fund Value          |
|---------------------------------|---------------------|---------------------|
| General Fund - Cash/Investments |                     | \$113,978           |
| Reserve Fund - Cash/Investment  |                     | \$325,522           |
| GOBond - Cash/Investments       |                     | \$0                 |
| Capital Projects - Cash         |                     | \$0                 |
| LOSAP - Cash/Investments        |                     | \$38,499            |
|                                 | Total fund balances | \$477,999           |
| ■ General F                     |                     | d GOBond            |
| \$0 \$125,00                    | 00 \$250,000        | \$375,000 \$500,000 |

## GENERAL FUND

| Category                 | Current Value |
|--------------------------|---------------|
| Cash                     | \$99,478      |
| Investment               | \$14,500      |
| LOSAP - Cash/Investments | \$38,499      |
| Total                    | \$152,478     |

## RESERVE FUND

| Category   | Current Value |
|------------|---------------|
| Cash       | \$166,944     |
| Investment | \$158,578     |
| Total      | \$325,522     |

## BOND/CAPITAL PROJECTS FUNDS

| Category                  | Current Value |
|---------------------------|---------------|
| GOBond - Cash/Investments | \$0           |
| Capital Projects - Cash   | \$0           |
| Total                     | \$0           |