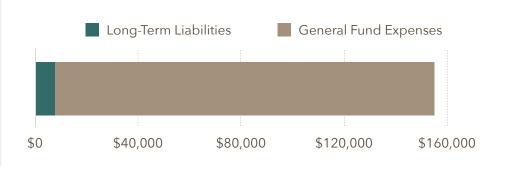

#### TOTAL EXPENSE LIABILITIES

| Fund Expense                             | Liabilities |
|------------------------------------------|-------------|
| Capital Projects (Long-Term) Liabilities | \$7,635     |
| Fund Expenses                            | \$147,696   |
| Total Expenses/Liabilities               | \$155,331   |