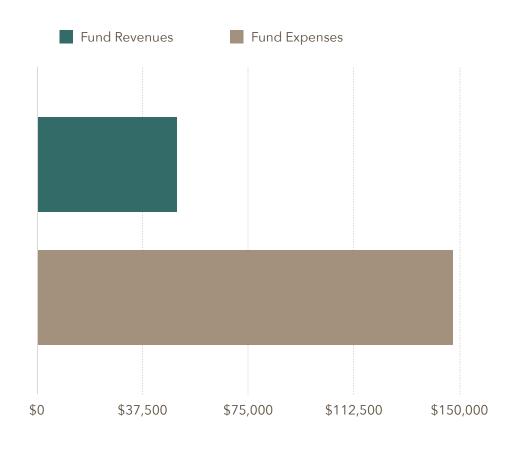

### FUND REVENUES

|                                    | Totals   |
|------------------------------------|----------|
| General Fund - Taxes               | \$24,558 |
| General Fund - Protection Services |          |
| General and Reserve Fund - Other   | \$1,000  |
| Other Funds - Transfers/Interest   | \$24,101 |
| Total                              | \$49,659 |

#### FUND EXPENSES

|                                       | Outstanding Balance |
|---------------------------------------|---------------------|
| General Fund - Personnel              | \$124,233           |
| General Fund - Materials and Services | \$20,463            |
| Reserve Fund - Capital                | \$3,000             |
| Total                                 | \$147,696           |