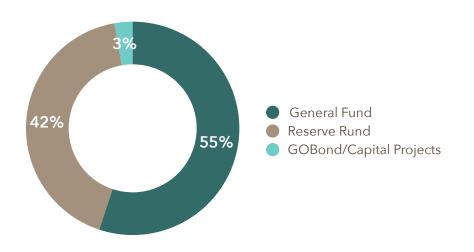

#### TOTAL FUND ASSETS

| Fund Category                   |                               |                     | Fund Valu | ne        |
|---------------------------------|-------------------------------|---------------------|-----------|-----------|
| General Fund - Cash/Investments |                               |                     | \$        | 443,815   |
| Reserve Fund - Cash/Investment  |                               |                     | \$        | 368,796   |
|                                 | GOBond - Cash/In              |                     | \$0       |           |
| Capital Projects - Cash         |                               |                     |           | \$24,053  |
|                                 | LOSAP - Cash/Investments      |                     |           | \$37,650  |
|                                 |                               | Total fund balances | \$        | 874,312   |
|                                 | General Fund Capital Projects | Reserve Fun         | d GOBon   | d         |
|                                 |                               |                     |           |           |
| \$0                             | \$225,000                     | \$450,000           | \$675,000 | \$900,000 |