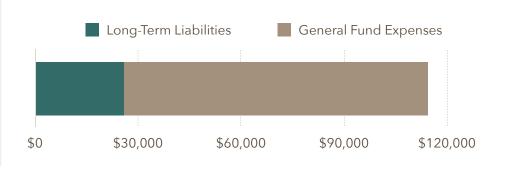

### TOTAL EXPENSE LIABILITIES

| Fund Expense                             | Liabilities |
|------------------------------------------|-------------|
| Capital Projects (Long-Term) Liabilities | \$26,059    |
| Fund Expenses                            | \$88,266    |
| Total Expenses/Liabilities               | \$114,325   |