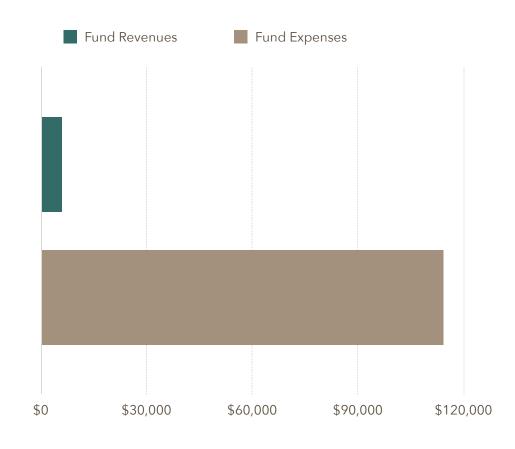

#### **FUND REVENUES**

|                                    | Totals  |
|------------------------------------|---------|
| General Fund - Taxes               | \$3,822 |
| General Fund - Protection Services | \$0     |
| General Fund - Other               | \$2,291 |
| Other Funds - Transfers/Interest   | \$19    |
| Total                              | \$6,132 |

## FUND EXPENSES

|                                       | Outstanding Balance |
|---------------------------------------|---------------------|
| General Fund - Personnel              | \$78,764            |
| General Fund - Materials and Services | \$35,561            |
| Total                                 | \$114,325           |