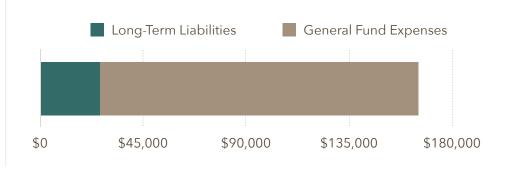

## TOTAL EXPENSE LIABILITIES

| Fund Expense                             | Liabilities |
|------------------------------------------|-------------|
| Capital Projects (Long-Term) Liabilities | \$26,059    |
| Fund Expenses                            | \$139,086   |
| Total Expenses/Liabilities               | \$165,145   |