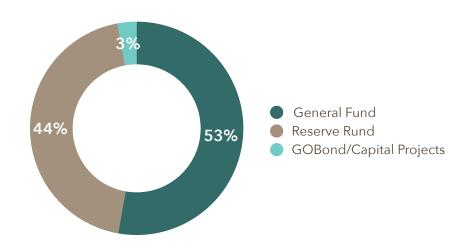

#### TOTAL FUND ASSETS

| Fund Category                                           | Fund Value          |
|---------------------------------------------------------|---------------------|
| General Fund - Cash/Investments                         | \$401,645           |
| Reserve Fund - Cash/Investment                          | \$369,222           |
| GOBond - Cash/Investments                               | \$0                 |
| Capital Projects - Cash                                 | \$24,053            |
| LOSAP - Cash/Investments                                | \$37,685            |
| Total fund ba                                           | slances \$832,604   |
| General Fund Reserve Fund GOBond Capital Projects LOSAP |                     |
| \$0 \$225,000 \$450,000                                 | \$675,000 \$900,000 |