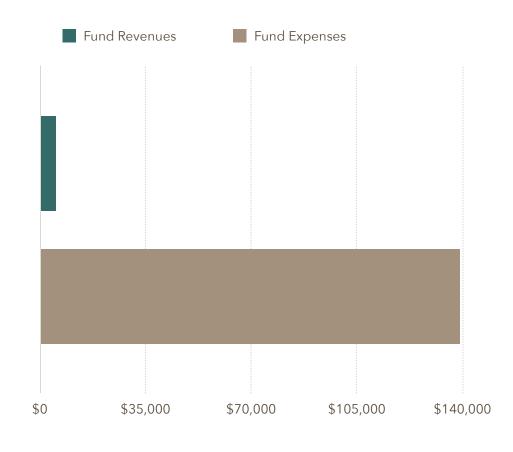

### **FUND REVENUES**

|                                    | Totals  |
|------------------------------------|---------|
| General Fund - Taxes               | \$2,296 |
| General Fund - Protection Services | \$0     |
| General and Reserve Fund - Other   | \$3,064 |
| Other Funds - Transfers/Interest   | \$0     |
| Total                              | \$5,360 |

#### **FUND EXPENSES**

|                                       | Outstanding Balance |
|---------------------------------------|---------------------|
| General Fund - Personnel              | \$93,592            |
| General Fund - Materials and Services | \$45,494            |
| Reserve Fund - Capital                | \$0                 |
| Total                                 | \$139,086           |