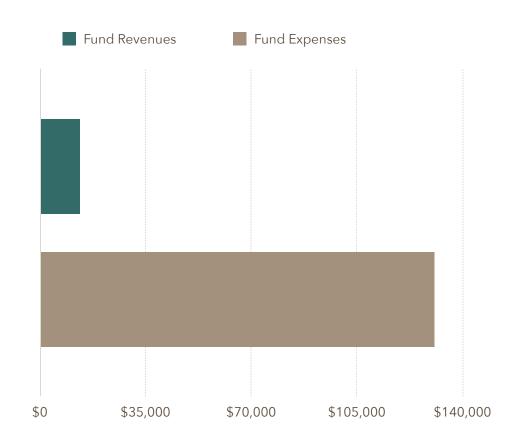

# REVENUE AND EXPENSES - JANUARY 2023

MONTHLY REPORT: County's 13th month still to conclude CY2022. All accounts under budget.

#### FUND REVENUES

|                                    | Totals   |
|------------------------------------|----------|
| General Fund - Taxes               | \$2,294  |
| General Fund - Protection Services |          |
| General and Reserve Fund - Other   | \$10,057 |
| Other Funds - Transfers/Interest   | \$613    |
| Total                              | \$12,964 |

### FUND EXPENSES

|                                       | Outstanding Balance |
|---------------------------------------|---------------------|
| General Fund - Personnel              | \$100,018           |
| General Fund - Materials and Services | \$27,411            |
| Reserve Fund - Capital                | \$3,000             |
| Total                                 | \$130,429           |