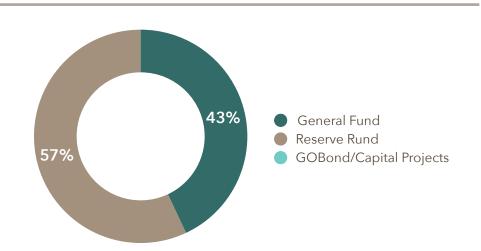

### TOTAL FUND ASSETS

#### MONTHLY REPORT:

GENERAL FUND

| Category                 | Current Value |
|--------------------------|---------------|
| Cash                     | \$194,515     |
| Investment               | \$14,500      |
| LOSAP - Cash/Investments | \$38,379      |
| Total                    | \$247,393     |

### RESERVE FUND

| Category   | Current Value |
|------------|---------------|
| Cash       | \$169,411     |
| Investment | \$158,578     |
| Total      | \$327,989     |

#### BOND/CAPITAL PROJECTS FUNDS

| Category                  | Current Value |
|---------------------------|---------------|
| GOBond - Cash/Investments | \$0           |
| Capital Projects - Cash   | \$0           |
| Total                     | \$0           |