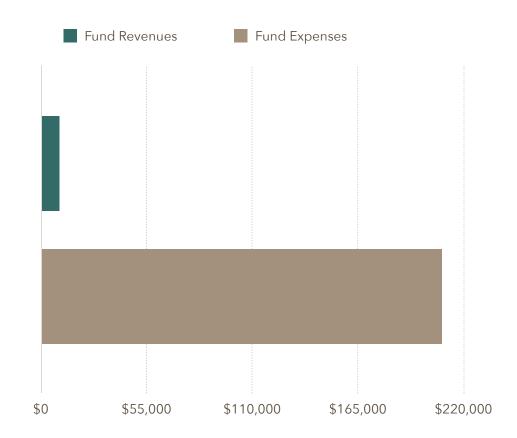

## REVENUE AND EXPENSES - JULY 2022

MONTHLY REPORT: Tax revenues are anticipated in late September or October as in years past. Expenditures is alignment with adopted budget.

#### FUND REVENUES

|                                    | Totals  |
|------------------------------------|---------|
| General Fund - Taxes               | \$6,716 |
| General Fund - Protection Services | \$0     |
| General and Reserve Fund - Other   | \$2,520 |
| Other Funds - Transfers/Interest   | \$65    |
| Total                              | \$9,302 |

#### FUND EXPENSES

|                                       | Outstanding Balance |
|---------------------------------------|---------------------|
| General Fund - Personnel              | \$147,913           |
| General Fund - Materials and Services | \$60,543            |
| Reserve Fund - Capital                | \$0                 |
| Total                                 | \$208,456           |