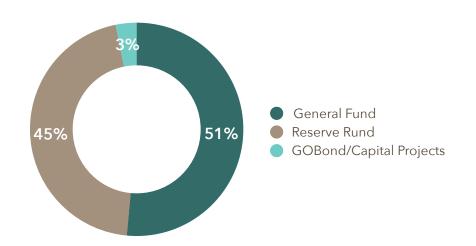

#### TOTAL FUND ASSETS

#### GENERAL FUND

| Category                 | Current Value |
|--------------------------|---------------|
| Cash                     | \$337,642     |
| Investment               | \$14,500      |
| LOSAP - Cash/Investments | \$37,803      |
| Total                    | \$389,945     |

### RESERVE FUND

| Category   | Current Value |
|------------|---------------|
| Cash       | \$184,866     |
| Investment | \$158,578     |
| Total      | \$343,444     |

#### BOND/CAPITAL PROJECTS FUNDS

| Category                  | Current Value |
|---------------------------|---------------|
| GOBond - Cash/Investments | \$0           |
| Capital Projects - Cash   | \$24,053      |
| Total                     | \$24,053      |