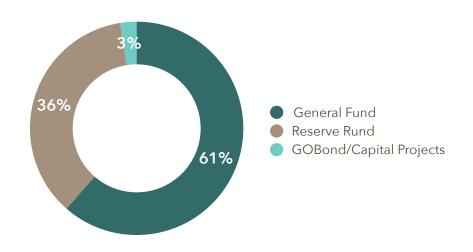

#### TOTAL FUND ASSETS

| Fund Category                   |                               |                       | Fund Value            |
|---------------------------------|-------------------------------|-----------------------|-----------------------|
| General Fund - Cash/Investments |                               |                       | \$551,342             |
| Reserve Fund - Cash/Investment  |                               |                       | \$346,238             |
| GOBond - Cash/Investments       |                               |                       | \$0                   |
| Capital Projects - Cash         |                               |                       | \$24,053              |
| LOSAP - Cash/Investments        |                               |                       | \$37,757              |
|                                 |                               | Total fund balances   | \$959,390             |
|                                 | General Fund Capital Projects | Reserve Fund<br>LOSAP | d GOBond              |
| 50                              | \$250,000                     | \$500,000             | \$750,000 \$1,000,000 |