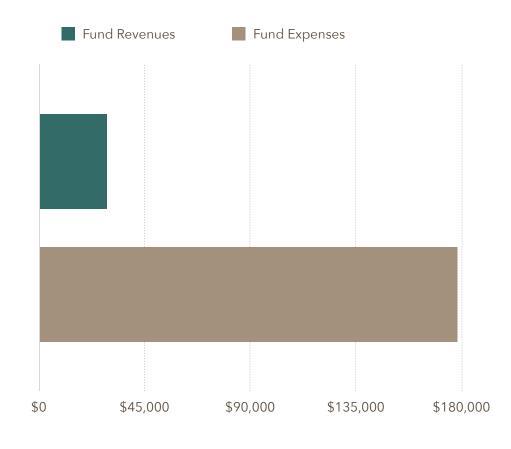

#### FUND REVENUES

|                                    | Totals   |
|------------------------------------|----------|
| General Fund - Taxes               | \$25,940 |
| General Fund - Protection Services | \$0      |
| General and Reserve Fund - Other   | \$2,653  |
| Other Funds - Transfers/Interest   | \$98     |
| Total                              | \$28,691 |

## FUND EXPENSES

|                                       | Outstanding Balance |
|---------------------------------------|---------------------|
| General Fund - Personnel              | \$111,200           |
| General Fund - Materials and Services | \$64,113            |
| Reserve Fund - Capital                | \$3,000             |
| Total                                 | \$178,314           |