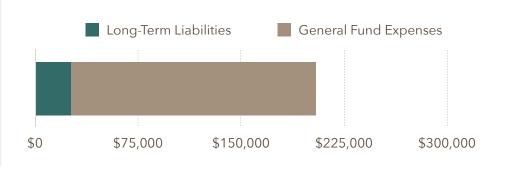

#### TOTAL EXPENSE LIABILITIES

| Fund Expense                             | Liabilities |
|------------------------------------------|-------------|
| Capital Projects (Long-Term) Liabilities | \$26,059    |
| Fund Expenses                            | \$178,314   |
| Total Expenses/Liabilities               | \$204,373   |