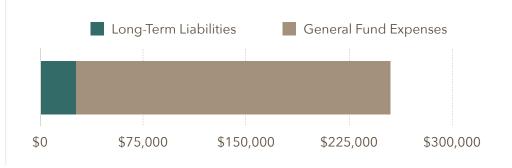

## TOTAL EXPENSE LIABILITIES

| Fund Expense                             | Liabilities |
|------------------------------------------|-------------|
| Capital Projects (Long-Term) Liabilities | \$26,059    |
| Fund Expenses                            | \$229,136   |
| Total Expenses/Liabilities               | \$255,195   |