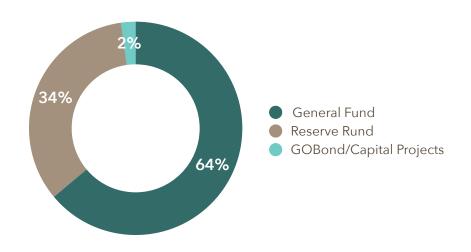

### TOTAL FUND ASSETS

| Fund Category                   |                               |                     | Fund      | l Value     |
|---------------------------------|-------------------------------|---------------------|-----------|-------------|
| General Fund - Cash/Investments |                               |                     |           | \$657,907   |
| Reserve Fund - Cash/Investment  |                               |                     |           | \$368,896   |
| GOBond - Cash/Investments       |                               |                     |           | \$0         |
| Capital Projects - Cash         |                               |                     |           | \$24,053    |
| LOSAP - Cash/Investments        |                               |                     | \$37,668  |             |
|                                 |                               | Total fund balances | 5         | \$1,088,523 |
|                                 | General Fund Capital Projects | Reserve Fur         | nd GC     | DBond       |
| \$0                             | \$300,000                     | \$600,000           | \$900,000 | \$1,200,000 |