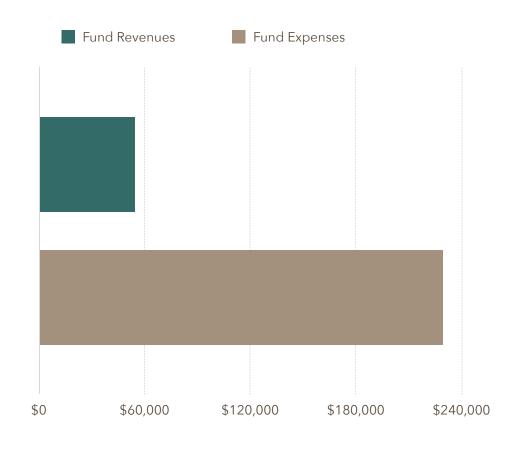

### **FUND REVENUES**

|                                    | Totals   |
|------------------------------------|----------|
| General Fund - Taxes               | \$24,798 |
| General Fund - Protection Services | \$24,905 |
| General Fund - Other               | \$4,403  |
| Other Funds - Transfers/Interest   | \$10     |
| Total                              | \$54,115 |

### **FUND EXPENSES**

|                                       | Outstanding Balance |
|---------------------------------------|---------------------|
| General Fund - Personnel              | \$53,309            |
| General Fund - Materials and Services | \$175,827           |
| Total                                 | \$229,136           |