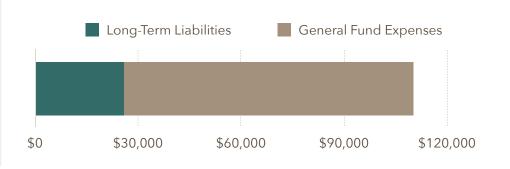

### TOTAL EXPENSE LIABILITIES

| Fund Expense                             | Liabilities |
|------------------------------------------|-------------|
| Capital Projects (Long-Term) Liabilities | \$26,059    |
| Fund Expenses                            | \$84,024    |
| Total Expenses/Liabilities               | \$110,083   |