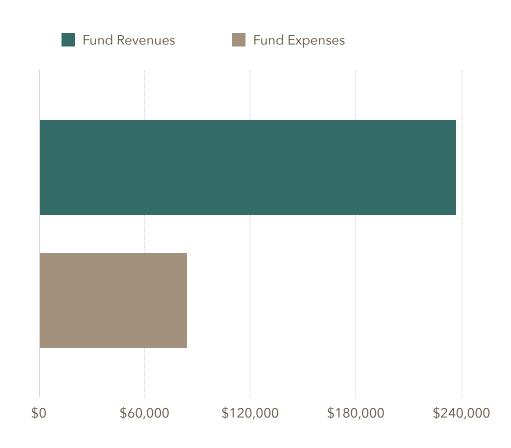

## REVENUE AND EXPENSES - GF MARCH 2021

MONTHLY REPORT: This sheet present a summary of revenues and expenses. Details for specific revenues or expenses are available on subsequent report sheets.

#### **FUND REVENUES**

|                                    | Totals    |
|------------------------------------|-----------|
| General Fund - Taxes               | \$210,199 |
| General Fund - Protection Services | \$25,715  |
| General Fund - Other               | \$905     |
| Other Funds - Transfers/Interest   | \$15      |
| Total                              | \$236,834 |

## FUND EXPENSES

|                                       | Outstanding Balance |
|---------------------------------------|---------------------|
| General Fund - Personnel              | \$39,471            |
| General Fund - Materials and Services | \$44,552            |
| Total                                 | \$84,024            |