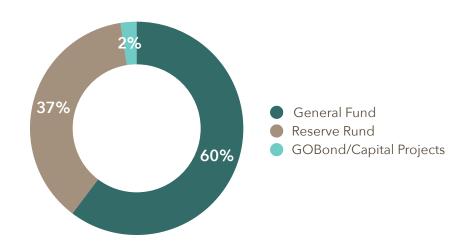

#### TOTAL FUND ASSETS

| General Fund - Cash/Investments \$558  Reserve Fund - Cash/Investment \$368  GOBond - Cash/Investments  Capital Projects - Cash \$24  LOSAP - Cash/Investments \$37 | ,844  |
|---------------------------------------------------------------------------------------------------------------------------------------------------------------------|-------|
| GOBond - Cash/Investments  Capital Projects - Cash \$24                                                                                                             | \$0   |
| Capital Projects - Cash \$24                                                                                                                                        |       |
|                                                                                                                                                                     | 053   |
| LOSAP - Cash/Investments \$37                                                                                                                                       | ,033  |
|                                                                                                                                                                     | ,660  |
| Total fund balances \$989,                                                                                                                                          | ,328  |
| General Fund Reserve Fund GOBond Capital Projects LOSAP                                                                                                             |       |
|                                                                                                                                                                     |       |
| \$0 \$250,000 \$500,000 \$750,000 \$1,00                                                                                                                            | 0,000 |