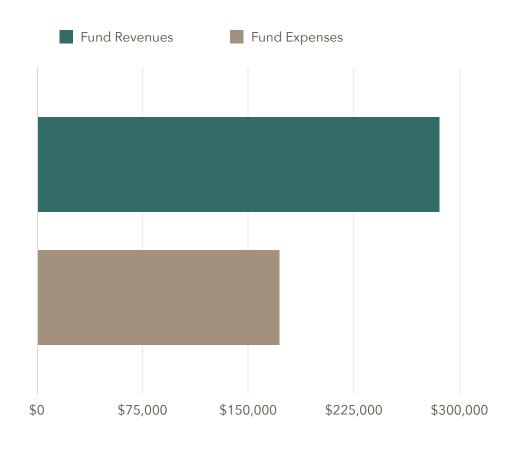

### FUND REVENUES

|                                    | Totals    |
|------------------------------------|-----------|
| General Fund - Taxes               | \$285,448 |
| General Fund - Protection Services | \$0       |
| General and Reserve Fund - Other   | \$49      |
| Other Funds - Transfers/Interest   | \$3       |
| Total                              | \$285,500 |

### **FUND EXPENSES**

|                                       | Outstanding Balance |
|---------------------------------------|---------------------|
| General Fund - Personnel              | \$126,829           |
| General Fund - Materials and Services | \$45,004            |
| Reserve Fund - Capital                | \$0                 |
| Total                                 | \$171,833           |