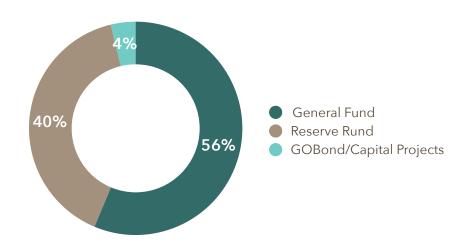

### TOTAL FUND ASSETS

| Fund Category                   |                               |                     | Fund Value          |
|---------------------------------|-------------------------------|---------------------|---------------------|
| General Fund - Cash/Investments |                               |                     | \$321,811           |
| Reserve Fund - Cash/Investment  |                               |                     | \$254,974           |
| GOBond - Cash/Investments       |                               |                     | \$0                 |
| Capital Projects - Cash         |                               |                     | \$24,053            |
| LOSAP - Cash/Investments        |                               |                     | \$37,697            |
|                                 |                               | Total fund balances | \$638,534           |
|                                 | General Fund Capital Projects | Reserve Fun         | d GOBond            |
|                                 |                               |                     |                     |
| \$0                             | \$175,000                     | \$350,000           | \$525,000 \$700,000 |