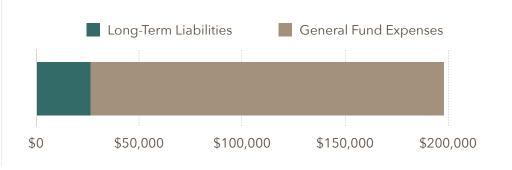

### TOTAL EXPENSE LIABILITIES

| Fund Expense                             | Liabilities |
|------------------------------------------|-------------|
| Capital Projects (Long-Term) Liabilities | \$26,059    |
| Fund Expenses                            | \$171,833   |
| Total Expenses/Liabilities               | \$197,892   |