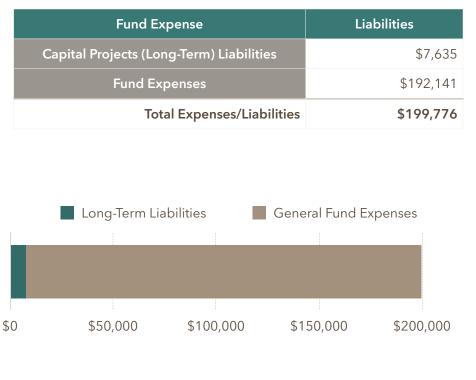

### TOTAL EXPENSE LIABILITIES

#### FUND EXPENSES

|                                       | Outstanding Balance |
|---------------------------------------|---------------------|
| General Fund - Personnel              | \$151,788           |
| General Fund - Materials and Services | \$37,353            |
| Reserve Fund - Capital                | \$3,000             |
| Total                                 | \$192,141           |