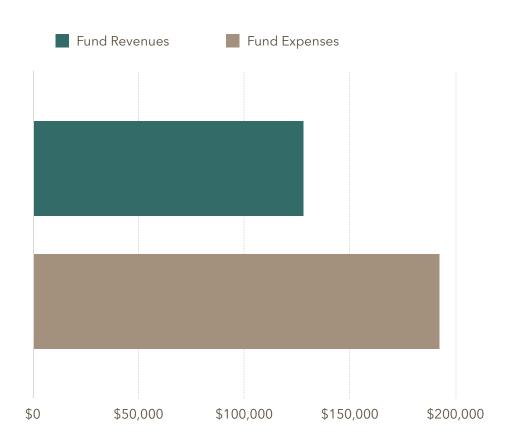

## REVENUE AND EXPENSES - NOVEMBER 2022

MONTHLY REPORT: Revenues show a little interest increase. Materials and Services are under budget. Personnel Services under budget with balances inline with increases explained previously.

#### FUND REVENUES

|                                    | Totals    |
|------------------------------------|-----------|
| General Fund - Taxes               | \$125,837 |
| General Fund - Protection Services |           |
| General and Reserve Fund - Other   | \$1,802   |
| Other Funds - Transfers/Interest   | \$507     |
| Total                              | \$128,146 |

#### FUND EXPENSES

|                                       | Outstanding Balance |
|---------------------------------------|---------------------|
| General Fund - Personnel              | \$151,788           |
| General Fund - Materials and Services | \$37,353            |
| Reserve Fund - Capital                | \$3,000             |
| Total                                 | \$192,141           |