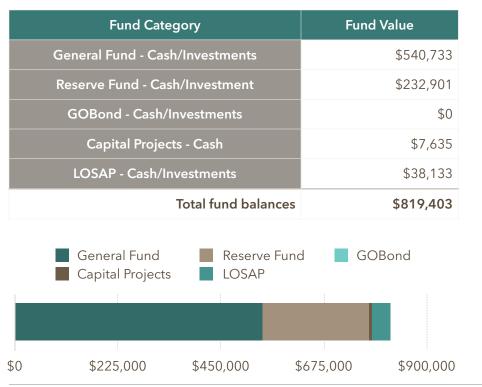

#### TOTAL FUND ASSETS

## FUND BALANCES - NOVEMBER 2022

MONTHLY REPORT: Interest returns remain low. Funds in adopted budget are below budget and in alignment.

#### GENERAL FUND

| Category                 | Current Value |
|--------------------------|---------------|
| Cash                     | \$526,233     |
| Investment               | \$14,500      |
| LOSAP - Cash/Investments | \$38,133      |
| Total                    | \$578,866     |

#### RESERVE FUND

| Category   | Current Value |
|------------|---------------|
| Cash       | \$74,323      |
| Investment | \$158,578     |
| Total      | \$232,901     |

#### BOND/CAPITAL PROJECTS FUNDS

| Category                  | Current Value |
|---------------------------|---------------|
| GOBond - Cash/Investments | \$0           |
| Capital Projects - Cash   | \$7,635       |
| Total                     | \$7,635       |