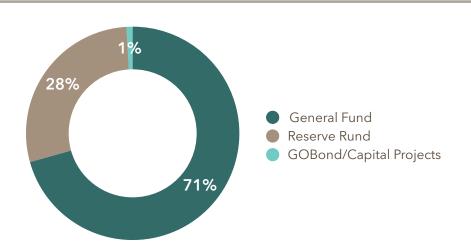

## FUND BALANCES - NOVEMBER 2022

MONTHLY REPORT: Interest returns remain low. Funds in adopted budget are below budget and in alignment.

#### GENERAL FUND

| Category                 | Current Value |
|--------------------------|---------------|
| Cash                     | \$526,233     |
| Investment               | \$14,500      |
| LOSAP - Cash/Investments | \$38,133      |
| Total                    | \$578,866     |

#### RESERVE FUND

| Category   | Current Value |
|------------|---------------|
| Cash       | \$74,323      |
| Investment | \$158,578     |
| Total      | \$232,901     |

#### BOND/CAPITAL PROJECTS FUNDS

| Category                  | Current Value |
|---------------------------|---------------|
| GOBond - Cash/Investments | \$0           |
| Capital Projects - Cash   | \$7,635       |
| Total                     | \$7,635       |