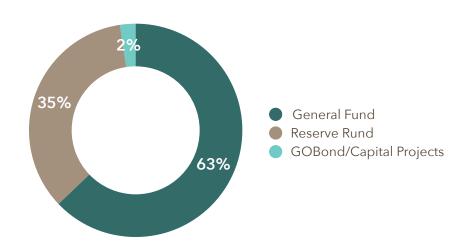

# FUND BALANCES - NOV 2021

MONTHLY REPORT: This sheet presents the value of all funds for the month. All tracked funds are shown even if there is a \$0.00 balance. Detail sheets are available upon request.

# GENERAL FUND

| Category                 | Current Value |
|--------------------------|---------------|
| Cash                     | \$437,790     |
| Investment               | \$164,500     |
| LOSAP - Cash/Investments | \$37,683      |
| Total                    | \$639,972     |

# RESERVE FUND

| Category   | Current Value |
|------------|---------------|
| Cash       | \$95,426      |
| Investment | \$258,578     |
| Total      | \$354,004     |

# BOND/CAPITAL PROJECTS FUNDS

| Category                  | Current Value |
|---------------------------|---------------|
| GOBond - Cash/Investments | \$0           |
| Capital Projects - Cash   | \$24,053      |
| Total                     | \$24,053      |