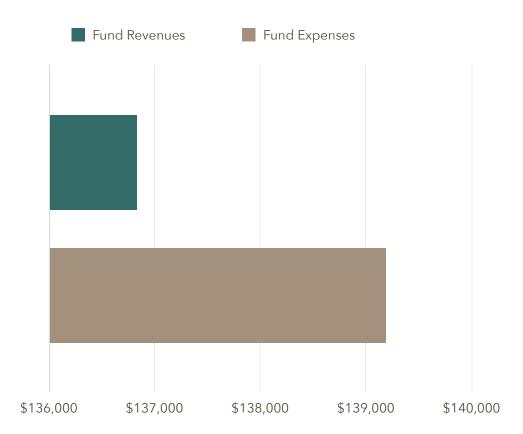

# REVENUE AND EXPENSES - GF NOV 2021

MONTHLY REPORT: This sheet present a summary of revenues and expenses. Details for specific revenues or expenses are available on subsequent report sheets.

### FUND REVENUES

|                                    | Totals    |
|------------------------------------|-----------|
| General Fund - Taxes               | \$110,082 |
| General Fund - Protection Services | \$24,905  |
| General Fund - Other               | \$1,829   |
| Other Funds - Transfers/Interest   | \$11      |
| Total                              | \$136,828 |

### FUND EXPENSES

|                                       | Outstanding Balance |
|---------------------------------------|---------------------|
| General Fund - Personnel              | \$97,715            |
| General Fund - Materials and Services | \$41,471            |
| Total                                 | \$139,186           |