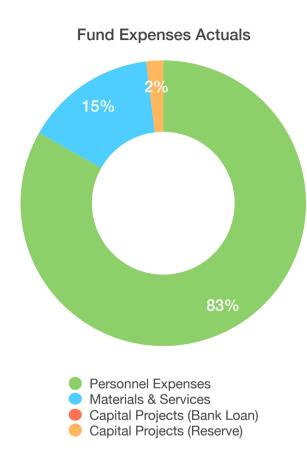

| EXPENSES                     | BUDGETED    | ACTUALS   | % OF<br>BUDGETED |
|------------------------------|-------------|-----------|------------------|
| Personnel Expenses           | \$1,688,216 | \$518,446 | 31%              |
| Materials & Services         | \$475,798   | \$92,696  | 19%              |
| Capital Projects (Bank Loan) | \$32,733    | \$0       | 0%               |
| Capital Projects (Reserve)   | \$144,500   | \$12,000  | 8%               |
| GOBond                       | \$0         | \$0       |                  |
| LOSAP                        | \$0         | \$0       |                  |
| TOTAL EXPENSES               | \$2,341,247 | \$623,143 | 27%              |