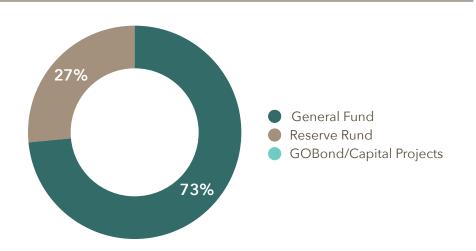

#### TOTAL FUND ASSETS

#### GENERAL FUND

| Category                 | Current Value |
|--------------------------|---------------|
| Cash                     | \$697,354     |
| Investment               | \$14,500      |
| LOSAP - Cash/Investments | \$38,775      |
| Total                    | \$750,629     |

### RESERVE FUND

| Category   | Current Value |
|------------|---------------|
| Cash       | \$112,164     |
| Investment | \$158,578     |
| Total      | \$270,742     |

#### BOND/CAPITAL PROJECTS FUNDS

| Category                  | Current Value |
|---------------------------|---------------|
| GOBond - Cash/Investments | \$0           |
| Capital Projects - Cash   | \$0           |
| Total                     | \$0           |