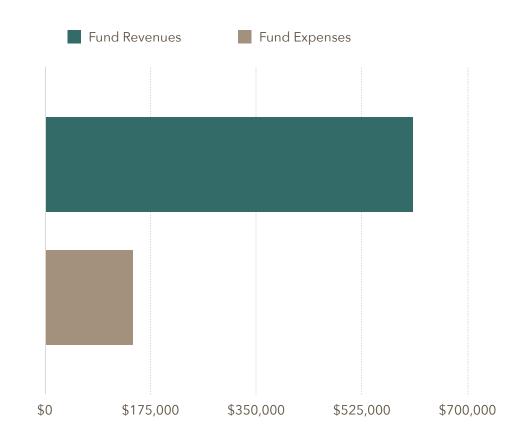

## REVENUE AND EXPENSES - APRIL 2023

MONTHLY REPORT: All accounts within budget. Personnel expenses slightly increased secondary to OT from leave coverage and benefit increases.

#### FUND REVENUES

|                                    | Totals    |
|------------------------------------|-----------|
| General Fund - Taxes               | \$607,449 |
| General Fund - Protection Services | \$0       |
| General and Reserve Fund - Other   | \$554     |
| Other Funds - Transfers/Interest   | \$666     |
| Total                              | \$608,670 |

#### FUND EXPENSES

|                                       | Outstanding Balance |
|---------------------------------------|---------------------|
| General Fund - Personnel              | \$118,013           |
| General Fund - Materials and Services | \$23,974            |
| Reserve Fund - Capital                | \$3,000             |
| Total                                 | \$144,987           |