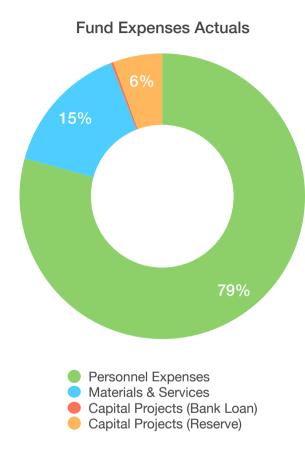

| EXPENSES                     | BUDGETED    | ACTUALS     | % OF<br>BUDGETED |
|------------------------------|-------------|-------------|------------------|
| Personnel Expenses           | \$1,688,216 | \$1,045,993 | 62%              |
| Materials & Services         | \$475,798   | \$196,457   | 41%              |
| Capital Projects (Bank Loan) | \$32,733    | \$3,479     | 11%              |
| Capital Projects (Reserve)   | \$144,500   | \$73,746    | 51%              |
| GOBond                       | \$0         | \$0         |                  |
| LOSAP                        | \$0         | \$0         |                  |
| TOTAL EXPENSES               | \$2,341,247 | \$1,319,675 | 56%              |