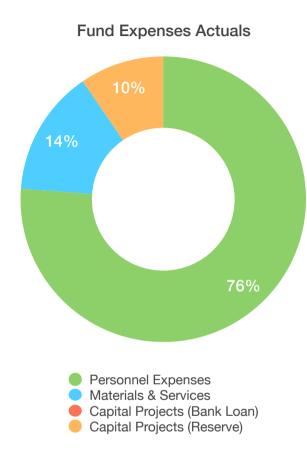

| EXPENSES                     | BUDGETED    | ACTUALS     | % OF<br>BUDGETED |
|------------------------------|-------------|-------------|------------------|
| Personnel Expenses           | \$1,688,216 | \$924,012   | 55%              |
| Materials & Services         | \$475,798   | \$173,251   | 36%              |
| Capital Projects (Bank Loan) | \$32,733    | \$0         | 0%               |
| Capital Projects (Reserve)   | \$144,500   | \$115,869   | 80%              |
| GOBond                       | \$0         | \$0         |                  |
| LOSAP                        | \$0         | \$0         |                  |
| TOTAL EXPENSES               | \$2,341,247 | \$1,213,132 | <b>52</b> %      |