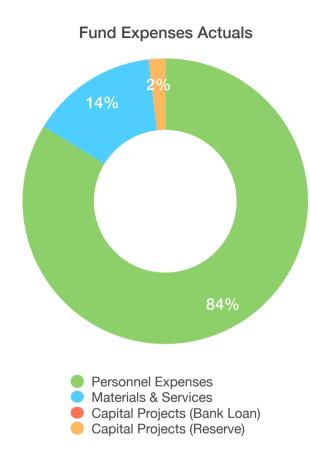

| EXPENSES                     | BUDGETED    | ACTUALS   | % OF<br>BUDGETED |
|------------------------------|-------------|-----------|------------------|
| Personnel Expenses           | \$1,688,216 | \$400,433 | 24%              |
| Materials & Services         | \$475,798   | \$68,723  | 14%              |
| Capital Projects (Bank Loan) | \$32,733    | \$0       | 0%               |
| Capital Projects (Reserve)   | \$144,500   | \$9,000   | 6%               |
| GOBond                       | \$0         | \$0       |                  |
| LOSAP                        | \$0         | \$0       |                  |
| TOTAL EXPENSES               | \$2,341,247 | \$478,156 | 20%              |