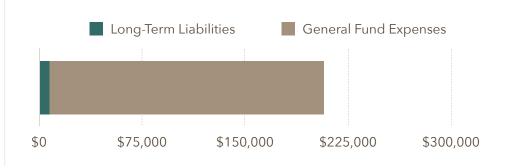

#### TOTAL EXPENSE LIABILITIES

| Fund Expense                             | Liabilities |
|------------------------------------------|-------------|
| Capital Projects (Long-Term) Liabilities | \$7,635     |
| Fund Expenses                            | \$200,031   |
| Total Expenses/Liabilities               | \$207,666   |