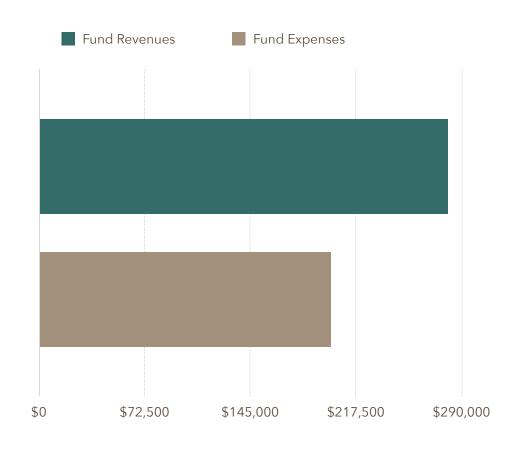

# REVENUE AND EXPENSES - MARCH 2023

MONTHLY REPORT: All accounts within budget. Personnel expenses slightly increased secondary to OT from academy and leave coverage.

#### FUND REVENUES

|                                    | Totals    |
|------------------------------------|-----------|
| General Fund - Taxes               | \$269,295 |
| General Fund - Protection Services | \$7,686   |
| General and Reserve Fund - Other   | \$2,716   |
| Other Funds - Transfers/Interest   | \$665     |
| Total                              | \$280,362 |

## FUND EXPENSES

|                                       | Outstanding Balance |
|---------------------------------------|---------------------|
| General Fund - Personnel              | \$176,182           |
| General Fund - Materials and Services | \$20,849            |
| Reserve Fund - Capital                | \$3,000             |
| Total                                 | \$200,031           |