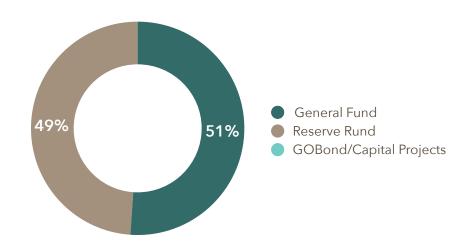

#### TOTAL FUND ASSETS

| Fund Category                   |                               |                    | Fund Value          |
|---------------------------------|-------------------------------|--------------------|---------------------|
| General Fund - Cash/Investments |                               |                    | \$246,699           |
| Reserve Fund - Cash/Investment  |                               |                    | \$273,131           |
| GOBond - Cash/Investments       |                               |                    | \$0                 |
| Capital Projects - Cash         |                               |                    | \$0                 |
| LOSAP - Cash/Investments        |                               | \$38,637           |                     |
|                                 | T                             | otal fund balances | \$558,468           |
|                                 | General Fund Capital Projects | Reserve Fun LOSAP  | d <b>G</b> OBond    |
|                                 |                               |                    |                     |
| \$0                             | \$150,000                     | \$300,000          | \$450,000 \$600,000 |