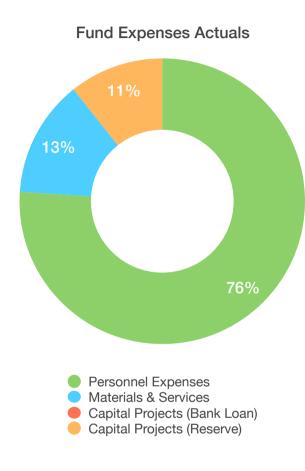

| EXPENSES                     | BUDGETED    | ACTUALS     | % OF<br>BUDGETED |
|------------------------------|-------------|-------------|------------------|
| Personnel Expenses           | \$1,688,216 | \$799,102   | 47%              |
| Materials & Services         | \$475,798   | \$139,236   | 29%              |
| Capital Projects (Bank Loan) | \$32,733    | \$0         | 0%               |
| Capital Projects (Reserve)   | \$144,500   | \$112,391   | 78%              |
| GOBond                       | \$0         | \$0         |                  |
| LOSAP                        | \$0         | \$0         |                  |
| TOTAL EXPENSES               | \$2,341,247 | \$1,050,729 | 45%              |