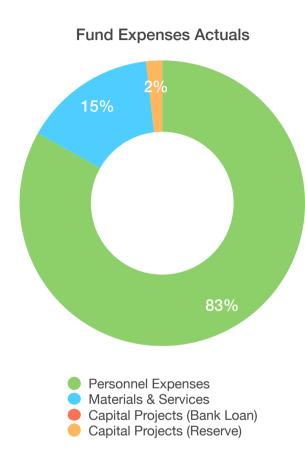

| EXPENSES                     | BUDGETED    | ACTUALS   | % OF<br>BUDGETED |
|------------------------------|-------------|-----------|------------------|
| Personnel Expenses           | \$1,688,216 | \$638,638 | 38%              |
| Materials & Services         | \$475,798   | \$115,225 | 24%              |
| Capital Projects (Bank Loan) | \$32,733    | \$0       | 0%               |
| Capital Projects (Reserve)   | \$144,500   | \$14,185  | 10%              |
| GOBond                       | \$0         | \$0       |                  |
| LOSAP                        | \$0         | \$0       |                  |
| TOTAL EXPENSES               | \$2,341,247 | \$768,048 | 33%              |