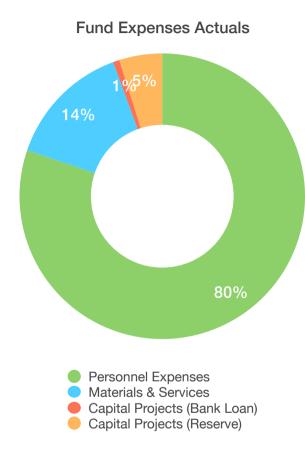

| EXPENSES                     | BUDGETED    | ACTUALS     | % OF<br>BUDGETED |
|------------------------------|-------------|-------------|------------------|
| Personnel Expenses           | \$1,688,216 | \$1,171,403 | 69%              |
| Materials & Services         | \$475,798   | \$207,182   | 44%              |
| Capital Projects (Bank Loan) | \$32,733    | \$10,436    | 32%              |
| Capital Projects (Reserve)   | \$144,500   | \$71,272    | 49%              |
| GOBond                       | \$0         | \$0         |                  |
| LOSAP                        | \$0         | \$0         |                  |
| TOTAL EXPENSES               | \$2,341,247 | \$1,460,293 | 62%              |