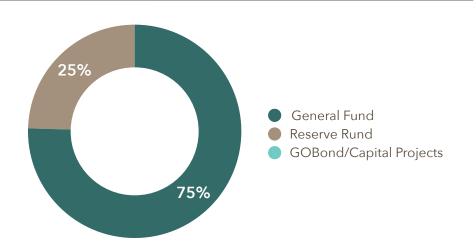

## TOTAL FUND ASSETS

# FUND BALANCES - JUN 2023

#### **Fund Value** Liabilities Fund Category **Fund Expense General Fund - Cash/Investments** \$641,833 Capital Projects (Long-Term) Liabilities \$221,654 **Fund Expenses Reserve Fund - Cash/Investment GOBond - Cash/Investments** \$0 **Total Expenses/Liabilities Capital Projects - Cash** \$0 LOSAP - Cash/Investments \$39,070 Total fund balances \$902,557 Long-Term Liabilities General Fund Expenses General Fund GOBond **Reserve Fund** Capital Projects LOSAP \$75,000 \$225,000 \$150,000 \$0 \$1,000,000 \$0 \$250,000 \$500,000 \$750,000