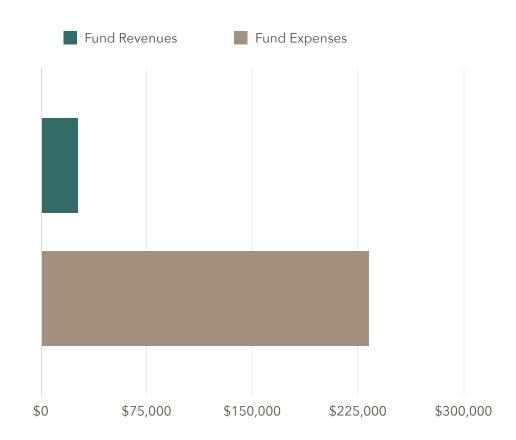

# REVENUE AND EXPENSES - JUN 2023

MONTHLY REPORT: All accounts within budget. Reserve Fund within balance; key expenditure was initial payment for Fireboat31 and outfitting the vessel. Overall remains within budget.

#### FUND REVENUES

|                                    | Totals   |
|------------------------------------|----------|
| General Fund - Taxes               | \$25,937 |
| General Fund - Protection Services | \$0      |
| General and Reserve Fund - Other   | \$0      |
| Other Funds - Transfers/Interest   | \$849    |
| Total                              | \$26,786 |

### FUND EXPENSES

|                                       | Outstanding Balance |
|---------------------------------------|---------------------|
| General Fund - Personnel              | \$160,464           |
| General Fund - Materials and Services | \$24,011            |
| Reserve Fund - Capital                | \$48,206            |
| Total                                 | \$232,681           |