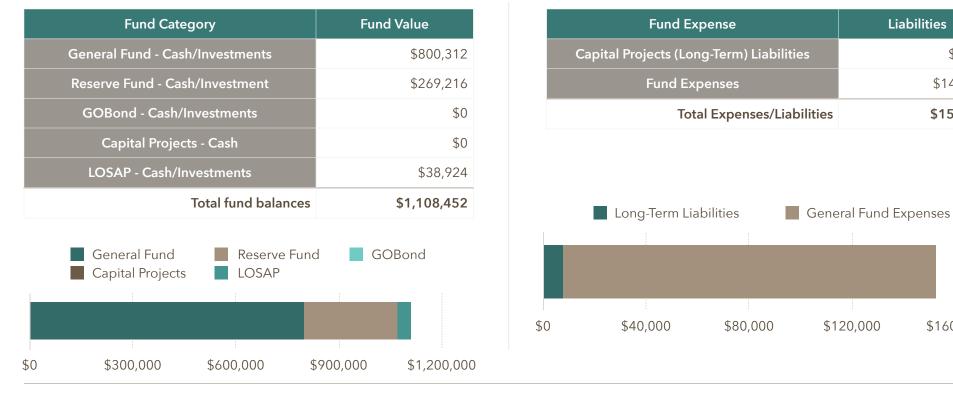

## TOTAL FUND ASSETS

## TOTAL EXPENSE LIABILITIES

Liabilities

\$7,635

\$144,905

\$152,540

\$160,000

## FUND BALANCES - MAY 2023

#### GENERAL FUND

| Category                 | Current Value |
|--------------------------|---------------|
| Cash                     | \$785,812     |
| Investment               | \$14,500      |
| LOSAP - Cash/Investments | \$38,924      |
| Total                    | \$839,236     |

## RESERVE FUND

| Category   | Current Value |
|------------|---------------|
| Cash       | \$110,638     |
| Investment | \$158,578     |
| Total      | \$269,216     |

### BOND/CAPITAL PROJECTS FUNDS

| Category                  | Current Value |
|---------------------------|---------------|
| GOBond - Cash/Investments | \$0           |
| Capital Projects - Cash   | \$0           |
| Total                     | \$0           |