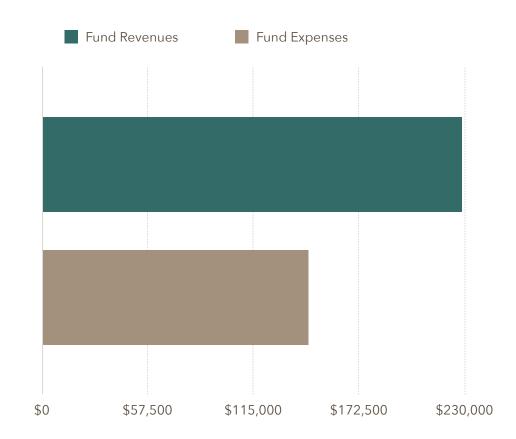

## REVENUE AND EXPENSES - MAY 2023

MONTHLY REPORT: All accounts within budget. Personnel expenses slightly increased secondary to OT. Professional services general increase secondary to 3-year audit. Overall remains within budget.

#### FUND REVENUES

|                                    | Totals    |
|------------------------------------|-----------|
| General Fund - Taxes               | \$226,094 |
| General Fund - Protection Services | \$0       |
| General and Reserve Fund - Other   | \$1,696   |
| Other Funds - Transfers/Interest   | \$719     |
| Total                              | \$228,510 |

## FUND EXPENSES

|                                       | Outstanding Balance |
|---------------------------------------|---------------------|
| General Fund - Personnel              | \$120,292           |
| General Fund - Materials and Services | \$22,428            |
| Reserve Fund - Capital                | \$2,185             |
| Total                                 | \$144,905           |