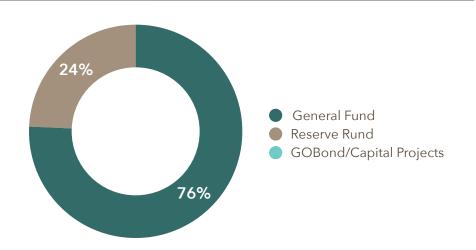

## FUND BALANCES - MAY 2023

#### GENERAL FUND

| Category                 | Current Value |
|--------------------------|---------------|
| Cash                     | \$785,812     |
| Investment               | \$14,500      |
| LOSAP - Cash/Investments | \$38,924      |
| Total                    | \$839,236     |

## RESERVE FUND

| Category   | Current Value |
|------------|---------------|
| Cash       | \$110,638     |
| Investment | \$158,578     |
| Total      | \$269,216     |

### BOND/CAPITAL PROJECTS FUNDS

| Category                  | Current Value |
|---------------------------|---------------|
| GOBond - Cash/Investments | \$0           |
| Capital Projects - Cash   | \$0           |
| Total                     | \$0           |