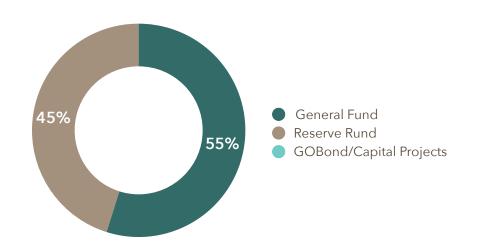

#### TOTAL FUND ASSETS

| Fund Category                   |                     | Fund Value          |
|---------------------------------|---------------------|---------------------|
| General Fund - Cash/Investments |                     | \$239,210           |
| Reserve Fund - Cash/Investment  |                     | \$229,357           |
| GOBond - Cash/Investments       |                     | \$0                 |
| Capital Projects - Cash         |                     | \$0                 |
| LOSAP - Cash/Investments        |                     | \$39,526            |
|                                 | Total fund balances | \$508,093           |
| ■ General Fu<br>■ Capital Pro   |                     | d GOBond            |
| \$0 \$150,000                   | \$300,000           | \$450,000 \$600,000 |