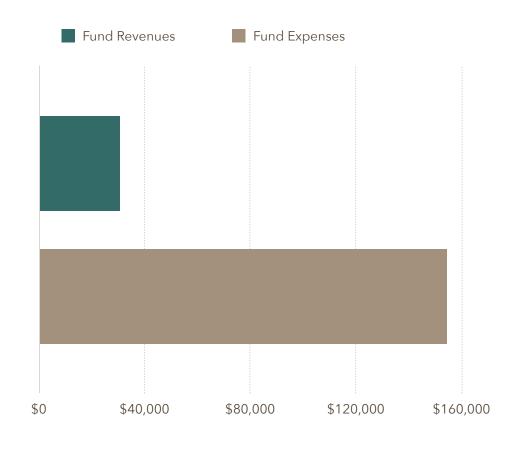

### **FUND REVENUES**

|                                    | Totals   |
|------------------------------------|----------|
| General Fund - Taxes               | \$28,584 |
| General Fund - Protection Services | \$392    |
| General and Reserve Fund - Other   | \$120    |
| Other Funds - Transfers/Interest   | \$1,778  |
| Total                              | \$30,874 |

#### **FUND EXPENSES**

|                                       | Outstanding Balance |
|---------------------------------------|---------------------|
| General Fund - Personnel              | \$125,410           |
| General Fund - Materials and Services | \$17,682            |
| Reserve Fund - Capital                | \$11,356            |
| Total                                 | \$154,448           |