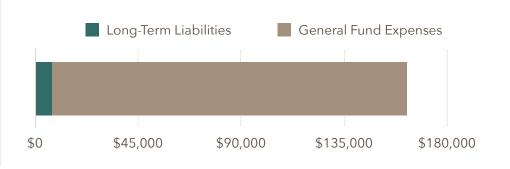

#### TOTAL EXPENSE LIABILITIES

| Fund Expense                             | Liabilities |
|------------------------------------------|-------------|
| Capital Projects (Long-Term) Liabilities | \$7,635     |
| Fund Expenses                            | \$154,448   |
| Total Expenses/Liabilities               | \$162,084   |